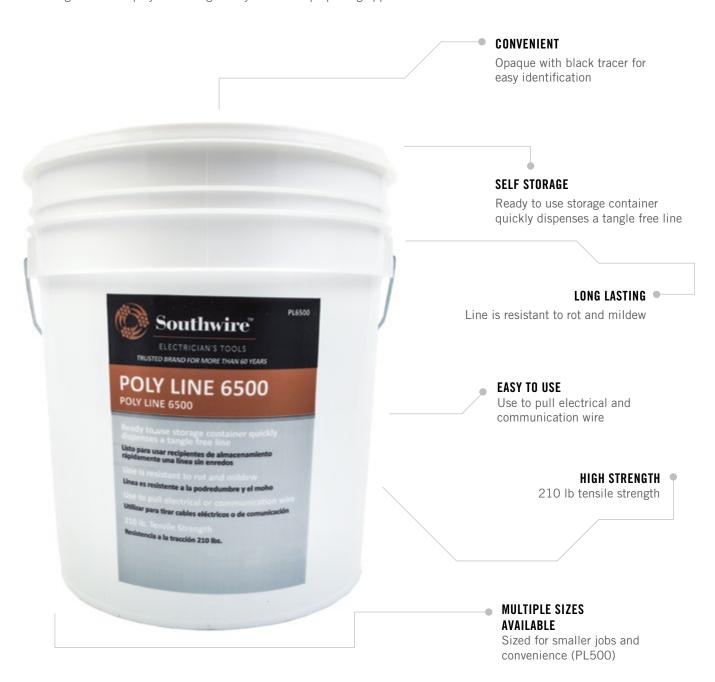

## 500' / 6500' Poly Line

- Ready to use storage container quickly dispenses a tangle free line
- Line is resistant to rot and mildew
- Use to pull electrical and communication wire
- 210 lb tensile strength
- Made in the USA