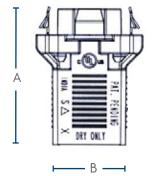

### Technical Info

- Fit's 1/2" Knockout
- AL and Steel AC 14-2 to 10-3
- AL and Steel MC/MCI-A/HCF 14-2 to 10-3
- AL and steel 3/8" FMC/RWFMC

| Topaz<br>Cat. No. | UPC   | Trade<br>Size | Unit<br>Ctn. | Ship<br>Case | Weight<br>Case | A    | В    | С    |
|-------------------|-------|---------------|--------------|--------------|----------------|------|------|------|
| 130DSP            | 87121 | 3/8"          | 50           | 200          | 10             | 1.46 | 1.03 | 1.12 |