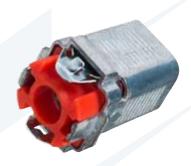

# **BX-FLEX-MC**

## Double Snap Lock BX Connector

## **Features**

- Provides significant labor savings when installing metal clad or armored cable to steel boxes or enclosures
- No tools are required when assembling to the cable or box
- The anti-short bushing is pre-assembled and will not fall out during transit or installation
- Simply snap the cable to the fitting and snap the fitting into the box
- The Double Snap Lock BX Connector can easily be removed without tools and is reusable

### Technical Info

- Fit's 1/2" Knockout
- AL and Steel AC 14-2 to 10-3
- AL and Steel MC/MCI-A/HCF 14-2 to 10-3
- AL and steel 3/8" FMC/RWFMC

| Topaz<br>Cat. No. | UPC   | Trade<br>Size | Unit<br>Ctn. | Ship<br>Case | Weight<br>Case | A    | В    | С    |
|-------------------|-------|---------------|--------------|--------------|----------------|------|------|------|
| 130DSP            | 87121 | 3/8"          | 50           | 200          | 10             | 1.46 | 1.03 | 1.12 |