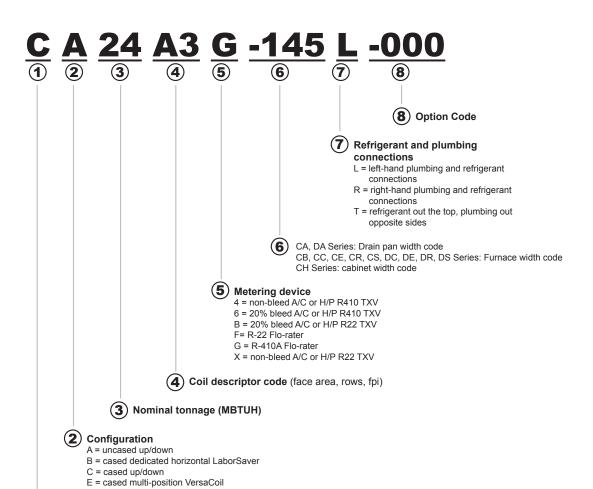

## **Residential Coils**

Q = cased dedicated horizontal with attached plenum and built-in auxiliary drain R = cased dedicated horizontal with attached plenum and built-in auxiliary drain, 2nd generation

P = cased dedicated horizontal with attached plenum

S = cased dedicated horizontal LaborSaver, 2nd generation

H = cased dedicated horizontal slab coil M = manufactured home coil

1 Series

C = C Series (Copper)

D = D Series (Aluminum)

Revised 12/02/19. In keeping with its policy of continuous progress and product improvement, Aspen reserves the right to make changes without notice and incurring obligation. © 2019