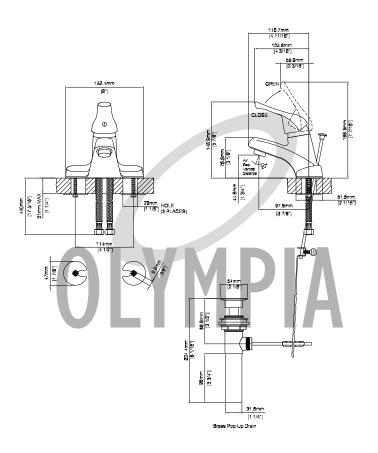

# L-6162H SHOWN ADA

| Model #     | Features | Finish |  |
|-------------|----------|--------|--|
| L-6162H*    |          | СР     |  |
| L-6162H-BN* |          | PVD BN |  |

\* Aerator limited to 1.5 GPM Flow Rate

## Metal Lever Handle

- · 3-7/8" Reach, 1-3/4" From Deck to Aerator
- Stainless Steel Ball Operation
- 3-Hole 4" Installation
- Brass Pop-Up Drain Assembly
- 18" Stainless Steel Flex Connectors with 3/8" Compression Connection Nuts
- With 1.5 GPM Flow Rate