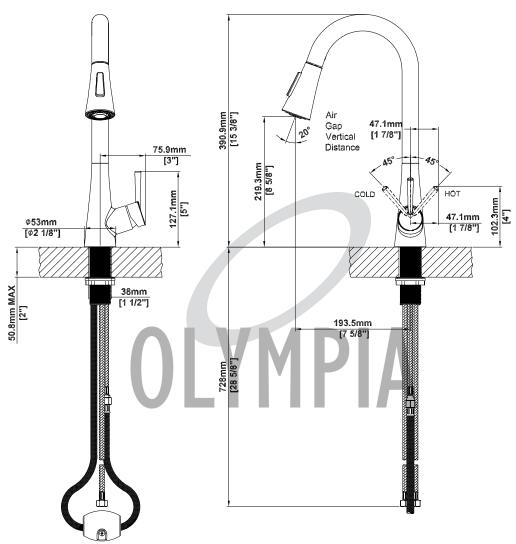

## i2 SINGLE HANDLE KITCHEN PULL-DOWN FAUCET

| lodel #: |           |  |
|----------|-----------|--|
| nocific  | Enaturos: |  |

Specific Features:
Project Name:

.....

Lever Handle

 Pull-Down Swivel 360° Sprayhead with 2 Spray Patterns

• 7-5/8" Reach, 8-5/8" From Deck to Aerator

Ceramic Disc Cartridge

1 or 3-Hole 8" Installation

 Easy-Install 30" Flex Supply Lines With 3/8" Connections

· Ball Joint Swivel Spray Head