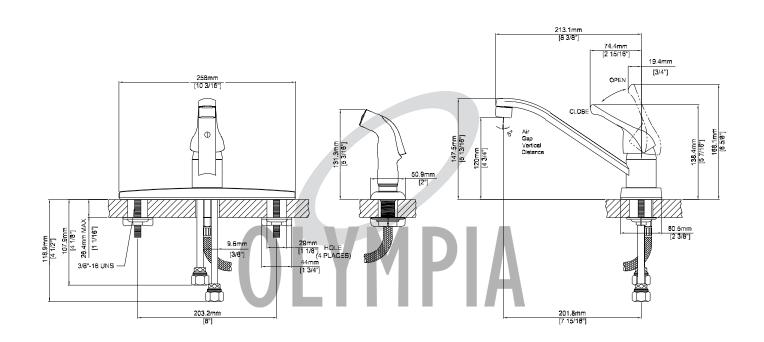

## ELITE SINGLE HANDLE KITCHEN FAUCET

Model #:
Specific Features:

·

'D' Style Spout7-15/16" Reach, 4-3/4" From Deck to Aerator

Stainless Steel Ball Operation

4-Hole 8" Installation

Metal Lever Handle

Side Spray Assembly With 1.5 GPM Flow Rate

#K-4162 SHOWN **ADA** 

| Model #     | Features           | Finish |  |
|-------------|--------------------|--------|--|
| K-4162*     |                    | СР     |  |
| K-4162-BN*  |                    | PVD BN |  |
| K-4162B*    | Builder Tract Pack | СР     |  |
| K-4162B-BN* | Builder Tract Pack | PVD BN |  |