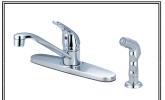

## ELITE SINGLE HANDLE KITCHEN FAUCET

Model #:
Specific Features:

·

'D' Style Spout7-15/16" Reach, 4-3/4" From Deck to Aerator

Stainless Steel Ball Operation

4-Hole 8" Installation

Metal Lever Handle

Side Spray Assembly With 1.5 GPM Flow Rate

#K-4162 SHOWN **ADA** 

| Model #     | Features           | Finish |  |
|-------------|--------------------|--------|--|
| K-4162*     |                    | СР     |  |
| K-4162-BN*  |                    | PVD BN |  |
| K-4162B*    | Builder Tract Pack | СР     |  |
| K-4162B-BN* | Builder Tract Pack | PVD BN |  |