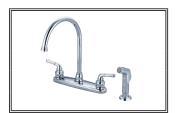

## **ACCENT TWO HANDLE** KITCHEN FAUCET

Model #: Specific Features:

Project Name: Submitted For:

Date:

· Lever Handles

Gooseneck Style Spout

8-7/16" Reach, 8-1/8" From Deck to Aerator

Washerless Cartridge Operation

4-Hole 8" Installation

Side Spray Assembly

With 1.5 GPM Flow Rate

# K-5342 SHOWN **ADA** 

| Model #     | Features | Finish |  |
|-------------|----------|--------|--|
| K-5342*     |          | СР     |  |
| K-5342-BN*  |          | PVD BN |  |
| K-5342-ORB* |          | ORB    |  |