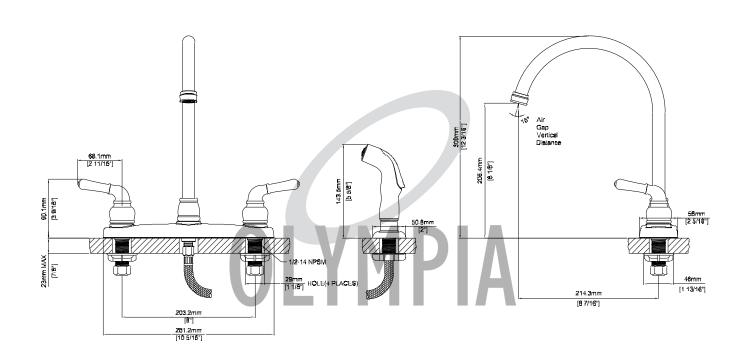

## **ACCENT TWO HANDLE** KITCHEN FAUCET

Model #: Specific Features:

Project Name: Submitted For:

Date:

· Lever Handles

Gooseneck Style Spout

8-7/16" Reach, 8-1/8" From Deck to Aerator

Washerless Cartridge Operation

4-Hole 8" Installation

Side Spray Assembly

With 1.5 GPM Flow Rate

# K-5342 SHOWN **ADA** 

| Model #     | Features | Finish |  |
|-------------|----------|--------|--|
| K-5342*     |          | СР     |  |
| K-5342-BN*  |          | PVD BN |  |
| K-5342-ORB* |          | ORB    |  |