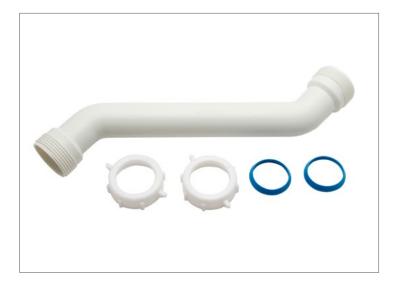

## **DESCRIPTION**

- Plastic Tubular Double Slip Joint Trap Offset Blow Molded
  - ° (1) Trap Offset
  - ° (2) Nuts
  - (2) Washers