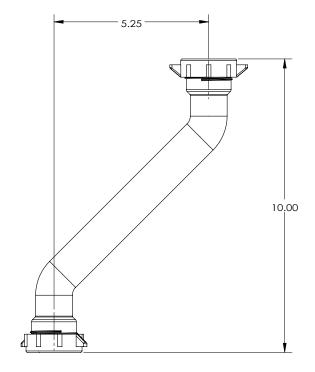

olded
  - ° (1) Trap Offset
  - ° (2) Nuts
  - (2) Washers

## **PRODUCT SELECTOR**

| PLASTIC TUBULAR DOUBLE SLIP JOINT TRAP OFFSET -<br>BLOW MOLDED |                   |                                                                  |                    |  |
|----------------------------------------------------------------|-------------------|------------------------------------------------------------------|--------------------|--|
| $\checkmark$                                                   | Product<br>Number | Description                                                      | Carton<br>Quantity |  |
|                                                                | P9146ABG          | 1-1/4" Double Slip<br>Joint Trap Offset - Blow<br>Molded, Bagged | 25                 |  |





Data is subject to manufacturing tolerances.