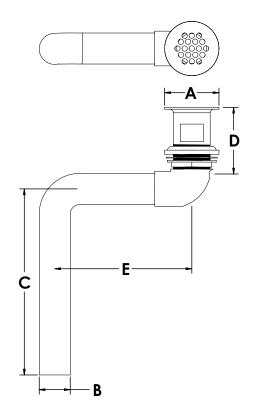

#### **DIMENSIONS**

| [A]: | Diameter A | 2.2"  |
|------|------------|-------|
| [B]: | Diameter B | 1.25" |
| [C]: | Height C   | 7.5"  |
| [D]: | Height D   | 2.75" |
| [E]: | Width E    | 5.25" |

| Job Name         | Item #     |
|------------------|------------|
| Engineer         | Contractor |
| P0 #             | Tag        |
| Representative _ |            |