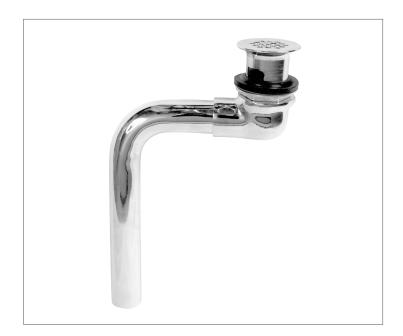

## **SPECIFICATIONS**

Dearborn Semi-Cast Wheelchair Grid Patent Overflow Plug with  $1-\frac{1}{4}$ " – 17 gauge tailpiece.

## **DESCRIPTION**

- Chrome Finish
- Includes: Cast Grid, P.O. Plug with nuts and washers, 90° Elbow and 17 gauge tailpiece
- Designed for installation in most commercial applications