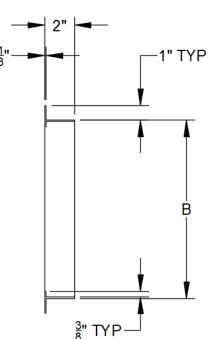

| Nominal<br>Module | Dimensions |          |     |     |         |         |  |
|-------------------|------------|----------|-----|-----|---------|---------|--|
| Size              | "A"        | "B"      | "C" | "D" | "E"     | "F"     |  |
| 12" x 12"         | 12 1/16"   | 12 1/16" | 14" | 14" | 11 1/8" | 11 1/8" |  |
| 24" x 12"         | 24 1/16"   | 12 1/16" | 26" | 14" | 23 1/8" | 11 1/8" |  |
| 24" x 24"         | 24 1/16"   | 24 1/16" | 26" | 26" | 23 1/8" | 23 1/8" |  |
| 24" x 48"         | 24 1/16"   | 48 1/16" | 26" | 50" | 23 1/8" | 47 1/8" |  |

Note: This submittal is meant to demonstrate the general dimensions of this product. The illustrations are not meant to detail every aspect of the product.

Drawings are not to scale. T.A. Industries, Inc. reserves the right to make changes without notice or obligations.