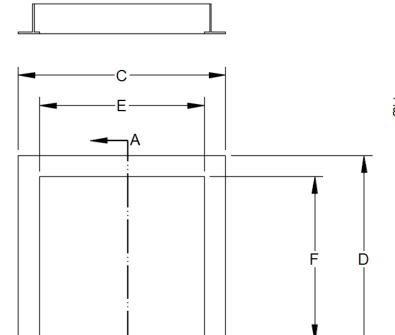

| Nominal<br>Module | Dimensions |          |     |     |         |         |  |
|-------------------|------------|----------|-----|-----|---------|---------|--|
| Size              | "A"        | "B"      | "C" | "D" | "E"     | "F"     |  |
| 12" x 12"         | 12 1/16"   | 12 1/16" | 14" | 14" | 11 1/8" | 11 1/8" |  |
| 24" x 12"         | 24 1/16"   | 12 1/16" | 26" | 14" | 23 1/8" | 11 1/8" |  |
| 24" x 24"         | 24 1/16"   | 24 1/16" | 26" | 26" | 23 1/8" | 23 1/8" |  |
| 24" x 48"         | 24 1/16"   | 48 1/16" | 26" | 50" | 23 1/8" | 47 1/8" |  |

Note: This submittal is meant to demonstrate the general dimensions of this product. The illustrations are not meant to detail every aspect of the product.

Drawings are not to scale. T.A. Industries, Inc. reserves the right to make changes without notice or obligations.