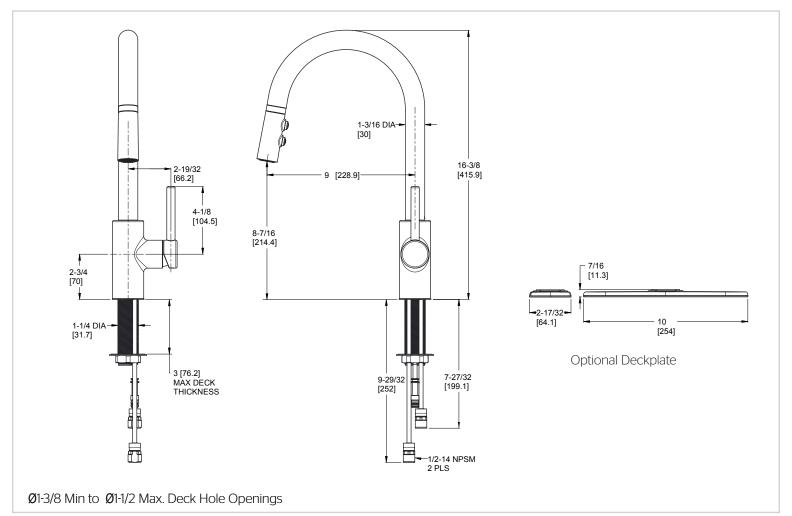

# Pfister

# Stellen™

#### Pull Down Kitchen Faucet

- LG529-SAB Finish(B)
- LG529-SAC Finish(C)
- LG529-SAS Finish(S)
- LG529-SABG Finish(BG) □

• 1 or 3-Hole Installation

Pforever Seal



# Specifications

#### **Features**

- 1.8 GPM Flow Rate
- 3 Function Pull-Down Sprayer
- 1 or 3-Hole Installation; Deck Plate or Single Hole Mounting Option
- AccuDock™ Sprayhead Docking
- Pforever Seal Ceramic Disc Valve
- Pforever Warranty®

## **Code Compliance**

Pfister products are designed and manufactured in compliance with the following standards and codes:



- CSA B125 Certified
- ASME A112.18.1
- CEC Compliant
- · Cal Green Compliant
- NSF 61/9 Annex G (Low lead)
- ADA Compliant-ANSI A117.1 (Lever handles only)
- ASME A112.18.3 (Backflow Prevention)











### **Dimensions**