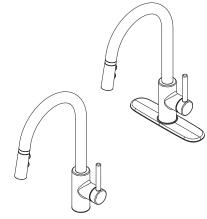

#### Pull Down Kitchen Faucet

- LG529-SAB Finish(B)
- LG529-SAC Finish(C)
- LG529-SAS Finish(S)
- LG529-SABG Finish(BG) □

• 1 or 3-Hole Installation

Pforever Seal

#### **Features**

- 1.8 GPM Flow Rate
- 3 Function Pull-Down Sprayer
- 1 or 3-Hole Installation; Deck Plate or Single Hole Mounting Option
- AccuDock™ Sprayhead Docking
- Pforever Seal Ceramic Disc Valve
- Pforever Warranty®