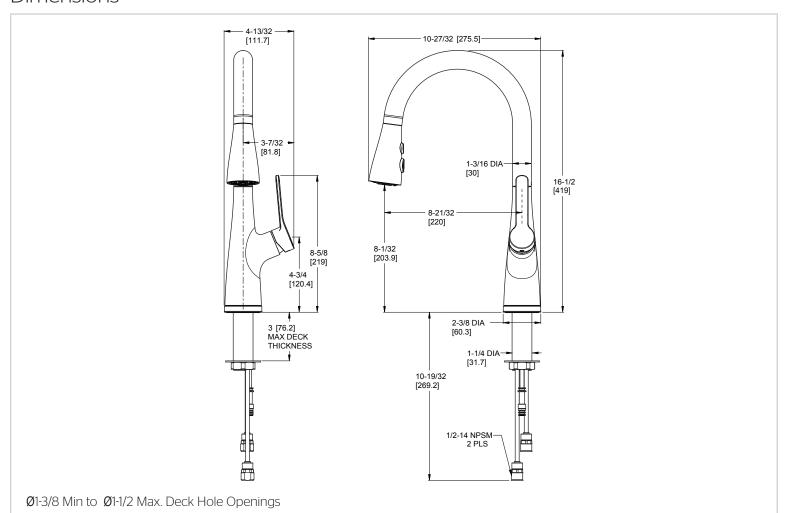

B Finish(B)

LG529-NEBG Finish(BG) □

LG529-NEC Finish(C) ☐ LG529-NES Finish(S) ☐



# Specifications

#### **Features**

- 1.8 GPM Flow Rate
- 1-Hole Installation
- 3 Function Sprayer (Stream, Spray, and Pause)
- 16" Extended Hose Length
- 360° Rotating Spout
- AccuDock™ Sprayhead Docking
- Mounting Hardware Included
- Optional Deckplate Available, Order 961-201\* Separately
- Forward Handle Operation
- Pfast Connect™
- Pforever Seal™ Ceramic Disc Valve
- Pforever Warranty®

#### Code Compliance

Pfister products are designed and manufactured in compliance with the following standards and codes:



- Certified to NSF 61/9 Annex G (Low lead)
- ADA Compliant-ANSI A117.1 (lever handles only)
- CALGreen Compliant
- CEC Compliant
- ASME A112.18.3 (Backflow Prevention)











# Dimensions