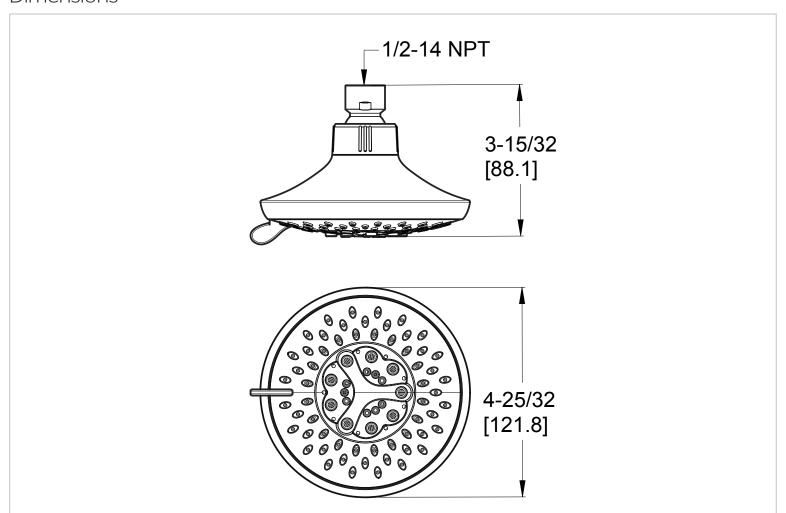

# Pfirst Modern™

5 Function Traditional Showerhead

J15-070B Finish(B)

J15-070C Finish(C) □

J15-070K Finish(K) □ J15-070Y Finish(*Y*) □



# Specifications

#### **Features**

- Job Pack: Contains 12 Showerheads
- 1.8 GPM Flow Rate
- Multi-Function Showerhead (5 Functions: Massage, Rain, Invigorating, Champagne, and Champagne/Rain Combo)
- · Arm/ Flange Not Included
- Brass Ball Joint
- Pforever Warranty®

#### • Multi-Function Showerhead

### Code Compliance

Pfister products are designed and manufactured in compliance with the following standards and codes:



- IAPMO Certified to ASME A112.18.1/CSA B125
- CALGreen Compliant
- CEC Compliant
- EPA WaterSense Certification 1.8 gpm, 6.8 L/Min





## **Dimensions**



SS-J15-070X