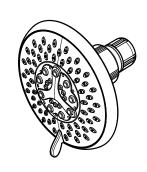

# Pfirst Modern™

5 Function Traditional Showerhead

J15-070B Finish(B)

J15-070C Finish(C) □

J15-070K Finish(K) □ J15-070Y Finish(*Y*) □

#### **Features**

- Job Pack: Contains 12 Showerheads
- 1.8 GPM Flow Rate
- Multi-Function Showerhead (5 Functions: Massage, Rain, Invigorating, Champagne, and Champagne/Rain Combo)
- · Arm/ Flange Not Included
- Brass Ball Joint
- Pforever Warranty®

#### • Multi-Function Showerhead