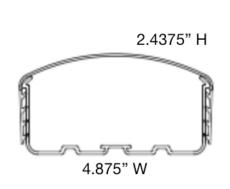

External Width - 4.875"

Exterior Height - 2.4375" to 3.625"

Thickness - 1.8mm (.071")

Material - PVC

Temperature Range - -25'F to 180'F

Scan for Demo <a href="https://vimeo.com/231213014">https://vimeo.com/231213014</a>