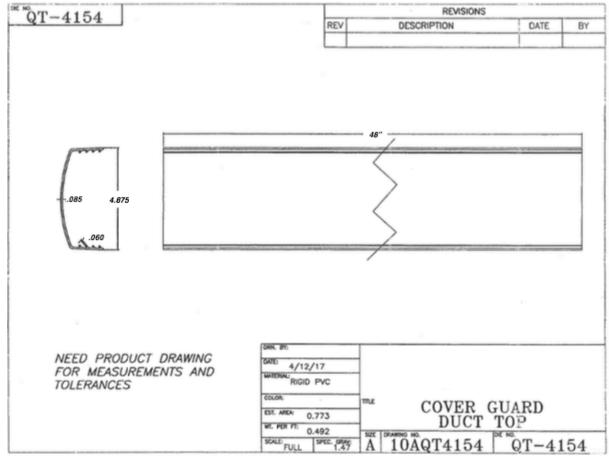

External Width - 4.875"

Exterior Height - 2.4375" to 3.625"

Thickness - 1.8mm (.071")

Material - PVC

Temperature Range - -25'F to 180'F

Scan for Demo <a href="https://vimeo.com/231213014">https://vimeo.com/231213014</a>