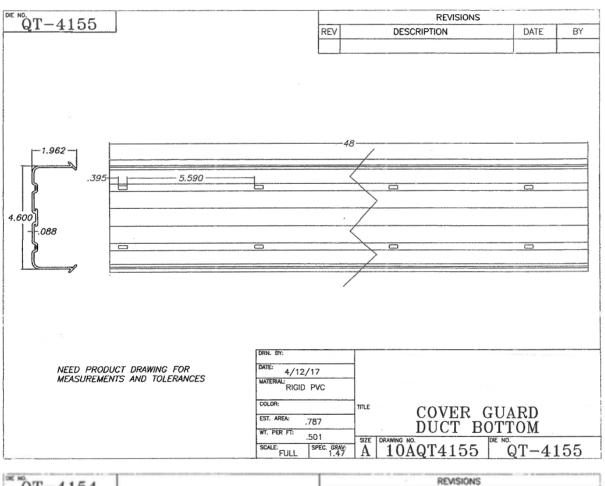

External Width - 4.875"

Exterior Height - 2.4375" to 3.625"

Thickness - 1.8mm (.071")

Material - PVC

Temperature Range - -25'F to 180'F

Scan for Demo <a href="https://vimeo.com/231213014">https://vimeo.com/231213014</a>