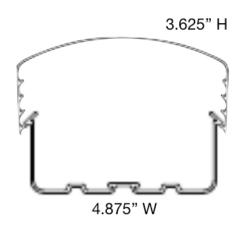

External Width - 4.875"

Exterior Height - 2.4375" to 3.625"

Thickness - 1.8mm (.071")

Material - PVC

Temperature Range - -25'F to 180'F

Scan for Demo <a href="https://vimeo.com/231213014">https://vimeo.com/231213014</a>