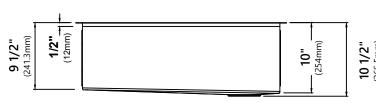

# **Sink Dimensions**

Overall Dimensions: 30" x 19" Bowl Dimensions: 28" x 16"

Sink Depth: 10"