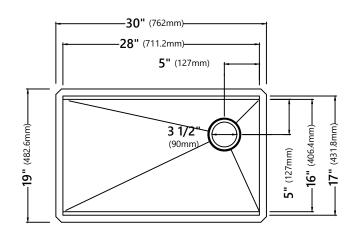

# **Sink Dimensions**

Overall Dimensions: 30" x 19" Bowl Dimensions: 28" x 16"

Sink Depth: 10"

# **Features**

- 16 Gauge
- Undermount Installation
- Single Bowl Sink
- Required Minimum Cabinet Size: 33"
- Rear Off-Set Drain
- 3 1/2" Drain Opening
- NoiseDefend Undercoating and Sound Dampening Pads