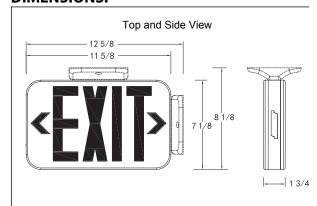

directional indications

Universal single face and double face (extra faceplate included)

# **Electrical:**

120/277 VAC Dual Rated

Maintenance-free nickel-cadmium battery (RC version nickel-metal hydride)

**Energy-saving LED** 

Remote-Capable version provides 3.44 watts for 90 minutes

#### Listings:

Luminaire is certified to UL/cUL Standards for Damp Locations

### **Temperatures:**

Min Start: 20°C Max: 30°C

#### Warranty:

Atlas Lighting Products provides a 5 year limited warranty for this product. A full warranty can be found at www.alpinc.com.

#### Testing:

Atlas LED luminaires have been tested by an independent laboratory in accordance with IESNA LM-79 & LM-80.

# Installation:

Top, back, J-box or end mounting through universal mounting plate and canopy

# **DIMENSIONS:**



# ORDERING INFORMATION

| CATALOG# | DESCRIPTION                              | FINISH | LETTER COLOR | VOLTS   |
|----------|------------------------------------------|--------|--------------|---------|
| EXPRWR   | Thermoplastic Exit Sign                  | White  | Red          | 120/277 |
| EXPRWG   | Thermoplastic Exit Sign                  | White  | Green        | 120/277 |
| EXPRWRRC | Thermoplastic Exit Sign - Remote Capable | White  | Red          | 120/277 |
| EXPRWGRC | Thermoplastic Exit Sign - Remote Capable | White  | Green        | 120/277 |

# ATLAS LIGHTING PRODUCTS, INC.