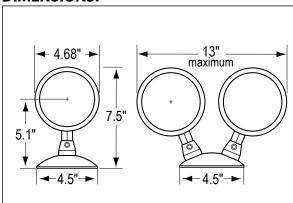

**ERHR Series** Indoor/Outdoor LED Remote Heads



## **SPECIFICATIONS:**

#### **Construction:**

Weatherproof plastic housing with LED assembly

Flame-Retardant High Impact Thermoplastic Head(s)

Glare Free Adjustable Head(s)

Die Cast Cover Plate

### **Electrical:**

Rated for indoor/outdoor use

#### **Listings:**

Luminaire is certified to UL/cUL Standards for Damp Locations

### Warranty:

Atlas Lighting Products provides a 5 year limited warranty for this product. A full warranty can be found at www.alpinc.com.

### Testing:

Atlas LED luminaires have been tested by an independent laboratory in accordance with IESNA LM-79 & LM-80.





# **DIMENSIONS:**



# **ORDERING INFORMATION**

| CATALOG # | DESCRIPTION                         | FINISH    | VOLTS      |
|-----------|-------------------------------------|-----------|------------|
| ERHR12    | Single Remote Head - Indoor/Outdoor | 3.6 Volts | 1.17 Watts |
| ERHR22    | Double Remote Head - Indoor/Outdoor | 3.6 Volts | 2.34 Watts |

# ATLAS LIGHTING PRODUCTS, INC.