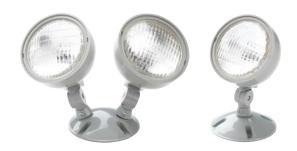

**ERHR Series** Indoor/Outdoor LED Remote Heads

#### **Construction:**

Weatherproof plastic housing with LED assembly

Flame-Retardant High Impact Thermoplastic Head(s)

Glare Free Adjustable Head(s)

Die Cast Cover Plate