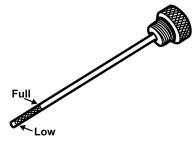

Find Quality Products Online at:

www.GlobalTestSupply.com

- A. Pressure Gauge: reads system pressure and decay. Tester is preset to deliver 5 PSI (0.34 bar | 34 kPa).
- B. Green Power Light: turns 'ON' when unit is connected to 100V to 240V AC power. Red Smoke Vapor Light: turns 'ON', indicating smoke vapor production, when <ON> button ('E') is pressed. It's on 18 minute timer.
- C. Smoke Vapor Outlet Cap (with anchor strap): always secure to outlet when transporting the Tester.
- D. Smoke Vapor Outlet: connect smoke supply hose. Additional hose lengths can be added.
- E. <**ON> / <OFF> Button:** pressing the button once delivers 18-minutes of smoke vapor. Pressing button prior to 18-minutes turns Tester OFF.
- F. **Dip Stick:** use dip stick to monitor the smoke solution level and use the dipstick tube to introduce the smoke solution.
  - > Monitor solution level regularly and maintain at or near 'Full' mark.
  - > Only use UltraTraceUV<sup>®</sup> solution Part No. CE0716UV (Max. fill 32 oz).
- G. **Pressure Relief Valve:** relieves smoke vapor pressure in the event of an over-pressure failure.
- H. Quick Reference Instructions
- I. Air Fitting: Note: filter element is located inside housing.
- J. Main Power Switch, Power Cord Connector and Fuse Receptacle > Requires two common fuses (supplied) Part No. 250V-GMA-10A.