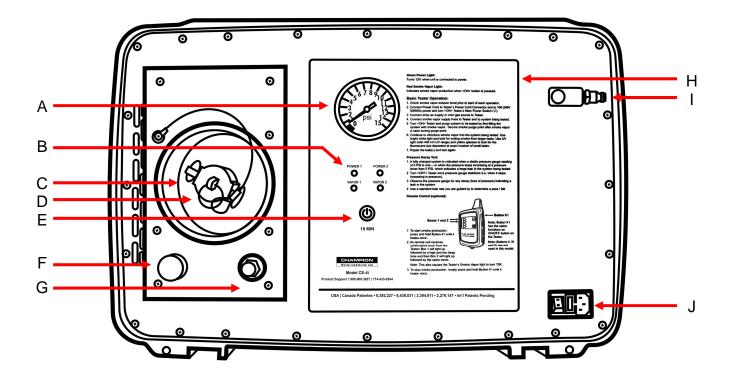

Find Quality Products Online at:

www.GlobalTestSupply.com

- A. Pressure Gauge: reads system pressure and decay. Tester is preset to deliver 5 PSI (0.34 bar | 34 kPa).
- B. Green Power Light: turns 'ON' when unit is connected to 100V to 240V AC power. Red Smoke Vapor Light: turns 'ON', indicating smoke vapor production, when <ON> button ('E') is pressed. It's on 18 minute timer.
- C. Smoke Vapor Outlet Cap (with anchor strap): always secure to outlet when transporting the Tester.
- D. Smoke Vapor Outlet: connect smoke supply hose. Additional hose lengths can be added.
- E. <**ON> / <OFF> Button:** pressing the button once delivers 18-minutes of smoke vapor. Pressing button prior to 18-minutes turns Tester OFF.
- F. **Dip Stick:** use dip stick to monitor the smoke solution level and use the dipstick tube to introduce the smoke solution.
  - > Monitor solution level regularly and maintain at or near 'Full' mark.
  - > Only use UltraTraceUV<sup>®</sup> solution Part No. CE0716UV (Max. fill 32 oz).
- G. **Pressure Relief Valve:** relieves smoke vapor pressure in the event of an over-pressure failure.
- H. Quick Reference Instructions
- I. Air Fitting: Note: filter element is located inside housing.
- J. Main Power Switch, Power Cord Connector and Fuse Receptacle > Requires two common fuses (supplied) Part No. 250V-GMA-10A.