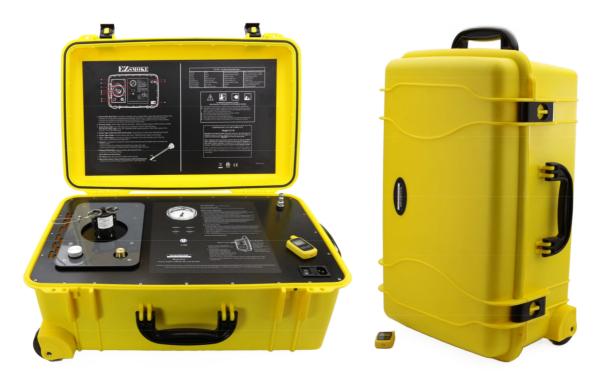

# Industrial Leak Detection System

Diagnostic Smoke<sup>®</sup> with UltraTraceUV<sup>®</sup> Dye Solution

Model No. CE-9i

For Operator Instructions please see tester's upper and lower inside panels

Find Quality Products Online at:

www.GlobalTestSupply.com

sales@GlobalTestSupply.com

| Part No.                                 | Description                                                                                                                                   | Image                                                                                                                                                                                                                                                                                                                                                                                                                                                                                                                                                                                                                                                                                                                                                                                                                                                                                                                                                                                                                                                                                                                                                                                                                                                                                                                                                                                                                                                                                                                                                                                                                                                                                                                                                                                                                                                                                                                                                                                                                                                                                                                                                                                                                                                                                                                                                                                                                                                                                                           | MSRP              |  |  |  |  |
|------------------------------------------|-----------------------------------------------------------------------------------------------------------------------------------------------|-----------------------------------------------------------------------------------------------------------------------------------------------------------------------------------------------------------------------------------------------------------------------------------------------------------------------------------------------------------------------------------------------------------------------------------------------------------------------------------------------------------------------------------------------------------------------------------------------------------------------------------------------------------------------------------------------------------------------------------------------------------------------------------------------------------------------------------------------------------------------------------------------------------------------------------------------------------------------------------------------------------------------------------------------------------------------------------------------------------------------------------------------------------------------------------------------------------------------------------------------------------------------------------------------------------------------------------------------------------------------------------------------------------------------------------------------------------------------------------------------------------------------------------------------------------------------------------------------------------------------------------------------------------------------------------------------------------------------------------------------------------------------------------------------------------------------------------------------------------------------------------------------------------------------------------------------------------------------------------------------------------------------------------------------------------------------------------------------------------------------------------------------------------------------------------------------------------------------------------------------------------------------------------------------------------------------------------------------------------------------------------------------------------------------------------------------------------------------------------------------------------------|-------------------|--|--|--|--|
| CE-9i                                    | Industrial Leak Detection System.<br>(Available in Yellow or Black)                                                                           |                                                                                                                                                                                                                                                                                                                                                                                                                                                                                                                                                                                                                                                                                                                                                                                                                                                                                                                                                                                                                                                                                                                                                                                                                                                                                                                                                                                                                                                                                                                                                                                                                                                                                                                                                                                                                                                                                                                                                                                                                                                                                                                                                                                                                                                                                                                                                                                                                                                                                                                 | \$3495.           |  |  |  |  |
| Accessories Included with EZSMOKE® CE-9i |                                                                                                                                               |                                                                                                                                                                                                                                                                                                                                                                                                                                                                                                                                                                                                                                                                                                                                                                                                                                                                                                                                                                                                                                                                                                                                                                                                                                                                                                                                                                                                                                                                                                                                                                                                                                                                                                                                                                                                                                                                                                                                                                                                                                                                                                                                                                                                                                                                                                                                                                                                                                                                                                                 |                   |  |  |  |  |
| CE0716UV                                 | UltraTraceUV <sup>®</sup> (16 oz.) Smoke<br>Producing Solution.<br>Part No. is for one bottle.<br>( <i>Two 16 oz. bottles fill the CE-9i.</i> | CONTRACTOR<br>Technical<br>Technical<br>Technical<br>Technical<br>Technical<br>Technical<br>Technical<br>Technical<br>Technical<br>Technical<br>Technical<br>Technical<br>Technical<br>Technical<br>Technical<br>Technical<br>Technical<br>Technical<br>Technical<br>Technical<br>Technical<br>Technical<br>Technical<br>Technical<br>Technical<br>Technical<br>Technical<br>Technical<br>Technical<br>Technical<br>Technical<br>Technical<br>Technical<br>Technical<br>Technical<br>Technical<br>Technical<br>Technical<br>Technical<br>Technical<br>Technical<br>Technical<br>Technical<br>Technical<br>Technical<br>Technical<br>Technical<br>Technical<br>Technical<br>Technical<br>Technical<br>Technical<br>Technical<br>Technical<br>Technical<br>Technical<br>Technical<br>Technical<br>Technical<br>Technical<br>Technical<br>Technical<br>Technical<br>Technical<br>Technical<br>Technical<br>Technical<br>Technical<br>Technical<br>Technical<br>Technical<br>Technical<br>Technical<br>Technical<br>Technical<br>Technical<br>Technical<br>Technical<br>Technical<br>Technical<br>Technical<br>Technical<br>Technical<br>Technical<br>Technical<br>Technical<br>Technical<br>Technical<br>Technical<br>Technical<br>Technical<br>Technical<br>Technical<br>Technical<br>Technical<br>Technical<br>Technical<br>Technical<br>Technical<br>Technical<br>Technical<br>Technical<br>Technical<br>Technical<br>Technical<br>Technical<br>Technical<br>Technical<br>Technical<br>Technical<br>Technical<br>Technical<br>Technical<br>Technical<br>Technical<br>Technical<br>Technical<br>Technical<br>Technical<br>Technical<br>Technical<br>Technical<br>Technical<br>Technical<br>Technical<br>Technical<br>Technical<br>Technical<br>Technical<br>Technical<br>Technical<br>Technical<br>Technical<br>Technical<br>Technical<br>Technical<br>Technical<br>Technical<br>Technical<br>Technical<br>Technical<br>Technical<br>Technical<br>Technical<br>Technical<br>Technical<br>Technical<br>Technical<br>Technical<br>Technical<br>Technical<br>Technical<br>Technical<br>Technical<br>Technical<br>Technical<br>Technical<br>Technical<br>Technical<br>Technical<br>Technical<br>Technical<br>Technical<br>Technical<br>Technical<br>Technical<br>Technical<br>Technical<br>Technical<br>Technical<br>Technical<br>Technical<br>Technical<br>Technical<br>Technical<br>Technical<br>Technical<br>Technical<br>Technical<br>Technical<br>Technical<br>Technical<br>Technical<br>Technical<br>Technical | \$69.95.<br>(ea.) |  |  |  |  |
|                                          | The CE-9i arrives with 4 bottles)                                                                                                             |                                                                                                                                                                                                                                                                                                                                                                                                                                                                                                                                                                                                                                                                                                                                                                                                                                                                                                                                                                                                                                                                                                                                                                                                                                                                                                                                                                                                                                                                                                                                                                                                                                                                                                                                                                                                                                                                                                                                                                                                                                                                                                                                                                                                                                                                                                                                                                                                                                                                                                                 |                   |  |  |  |  |
| CEA-60                                   | Remote Control.                                                                                                                               | Digensity county                                                                                                                                                                                                                                                                                                                                                                                                                                                                                                                                                                                                                                                                                                                                                                                                                                                                                                                                                                                                                                                                                                                                                                                                                                                                                                                                                                                                                                                                                                                                                                                                                                                                                                                                                                                                                                                                                                                                                                                                                                                                                                                                                                                                                                                                                                                                                                                                                                                                                                | \$98.53           |  |  |  |  |
| CEA-35                                   | Combination white/UV LED light, 2<br>'D' batteries and yellow glasses.                                                                        |                                                                                                                                                                                                                                                                                                                                                                                                                                                                                                                                                                                                                                                                                                                                                                                                                                                                                                                                                                                                                                                                                                                                                                                                                                                                                                                                                                                                                                                                                                                                                                                                                                                                                                                                                                                                                                                                                                                                                                                                                                                                                                                                                                                                                                                                                                                                                                                                                                                                                                                 | \$59.95           |  |  |  |  |
| CEA-63                                   | 25 ft. smoke supply extension hose.<br>Connect as many hoses to each<br>other as needed.                                                      |                                                                                                                                                                                                                                                                                                                                                                                                                                                                                                                                                                                                                                                                                                                                                                                                                                                                                                                                                                                                                                                                                                                                                                                                                                                                                                                                                                                                                                                                                                                                                                                                                                                                                                                                                                                                                                                                                                                                                                                                                                                                                                                                                                                                                                                                                                                                                                                                                                                                                                                 |                   |  |  |  |  |
| CEA-64                                   | ¾" NPT Plastic Ball Valve, cam and groove connector and belt clip (connects to end of smoke supply hose CEA-63).                              |                                                                                                                                                                                                                                                                                                                                                                                                                                                                                                                                                                                                                                                                                                                                                                                                                                                                                                                                                                                                                                                                                                                                                                                                                                                                                                                                                                                                                                                                                                                                                                                                                                                                                                                                                                                                                                                                                                                                                                                                                                                                                                                                                                                                                                                                                                                                                                                                                                                                                                                 | \$77.33           |  |  |  |  |
| CEA-99                                   | Accessories bag for supply hose.                                                                                                              |                                                                                                                                                                                                                                                                                                                                                                                                                                                                                                                                                                                                                                                                                                                                                                                                                                                                                                                                                                                                                                                                                                                                                                                                                                                                                                                                                                                                                                                                                                                                                                                                                                                                                                                                                                                                                                                                                                                                                                                                                                                                                                                                                                                                                                                                                                                                                                                                                                                                                                                 | \$9.50            |  |  |  |  |