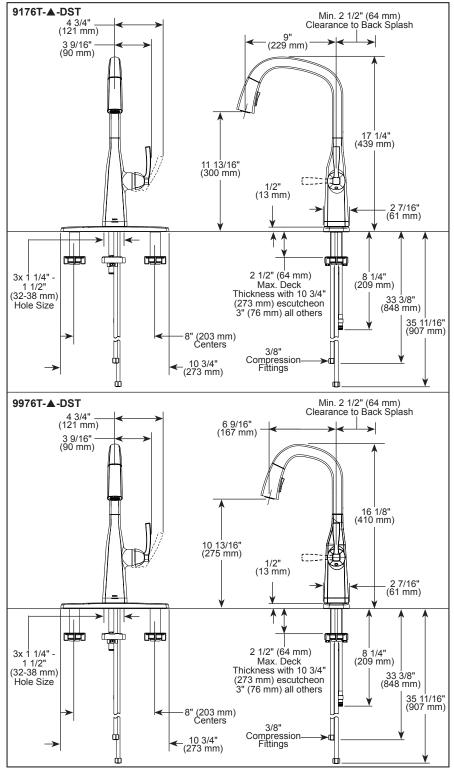

### Submitted Model No.:

#### Specific Features:

▲ Designate proper finish suffix

Delta reserves the right (1) to make changes in specifications and materials, and (2) to change or discontinue models, both without notice or obligation. Dimensions are for reference only. See current full-line price book or www.deltafaucet.com for finish options and product availability. DSP-K-9176T-DST Rev. B

#### **STANDARD SPECIFICATIONS:**

- Max flow rate 1.8 gpm @ 60 psi, 6.8 L/min @ 414 kPa
- One or three hole mount (8" escutcheon not included, order separately)
- Diamond coated ceramic cartridge
- 3/8" O.D. straight, staggered PEX supply lines
- Spout rotates 360°
- Hot/cold indicator markings
- Dual integral check valves in sprayer assembly
- Two-function wand; Aerated stream or spray
- LED indicator light signals on-off, water temperature and low batteries
- Uses 6 AA (included) or 6 C (optional) batteries
- Optional (EP73954) 120V AC adapter available (3 prong grounded outlet required)