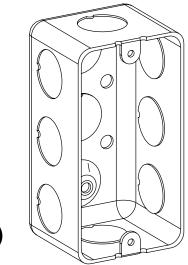

## DRAWN HANDY BOXES 1-7/8" DEEP

#### **DESCRIPTION:**

Orbit Industries' Handy Boxes mount on the surface of the wall and are used in the installation of switches, receptacles, and other devices. They are constructed from 16 gauge galvanized steel. The drawn steel, 1-7/8" deep boxes with raised ground emboss include 1/2" and 3/4" knockouts.

### FEATURES

*General*: With Raised Ground Emboss *Knockout:* 

**50:** 1/2" K.O. **75:** 3/4" K.O.

*Mfg. Process:* DRAWN