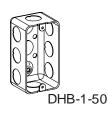

#### **CONFIGURATION DATA**

| Catalog No. | Knockouts |          |           |
|-------------|-----------|----------|-----------|
|             | Sides     | Bottom   | Std. Pkg. |
| DHB-1-50    | (8)-1/2"  | (2)-1/2" | 50        |
| DHB-1-75    | (6)-3/4"  | (2)-1/2" | 50        |