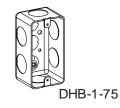

#### **CONFIGURATION DATA**

| Catalog No. | Knockouts |          |           |
|-------------|-----------|----------|-----------|
|             | Sides     | Bottom   | Std. Pkg. |
| DHB-1-50    | (8)-1/2"  | (2)-1/2" | 50        |
| DHB-1-75    | (6)-3/4"  | (2)-1/2" | 50        |