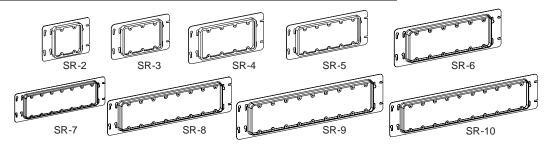

#### **CONFIGURATION DATA**

| Catalog No. | No. of Gangs | WxH               | Cu.ln. | Std. Pkg. |
|-------------|--------------|-------------------|--------|-----------|
| SR-2        | 2            | 6-13/16"x4-9/16"  | 9.1    | 5         |
| SR-3        | 3            | 8-5/8"x4-9/16"    | 14.9   | 5         |
| SR-4        | 4            | 10-7/16"x4-9/16"  | 21.0   | 5         |
| SR-5        | 5            | 12-1/4"x4-9/16"   | 25.5   | 5         |
| SR-6        | 6            | 14-1/16"x4-9/16"  | 30.8   | 1         |
| SR-7        | 7            | 15-7/8"x4-9/16"   | 36.1   | 1         |
| SR-8        | 8            | 17-11/16"x4-9/16" | 41.1   | 1         |
| SR-9        | 9            | 19-1/2"x4-9/16"   | 46.4   | 1         |
| SR-10       | 10           | 21-3/8"x4-9/16"   | 51.3   | 1         |