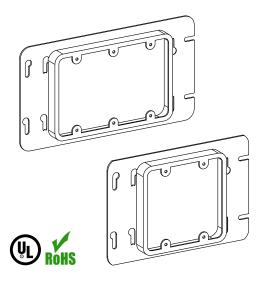

#### **DESCRIPTION:**

Orbit Industries' Device Rings for Multigang Boxes are used to mount electrical fixtures, switches, and other electrical devices. They are constructed from 16 gauge galvanized steel. They are raised 3/4" to accommodate extra wall thickness and fit boxes with multiple gangs ranging from 2 to 10 gangs.

#### **CERTIFICATION:**

UL file E227970, conforms to UL514A.

DIMENSIONS Raised: 3/4" Other Dimensions see below