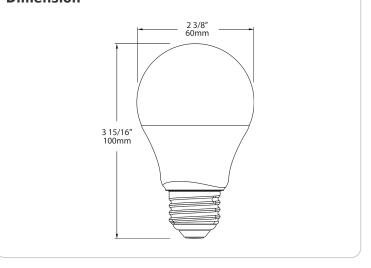

subject to all terms and conditions found at <u>rablighting.com/warranty</u>

Compliance

Safety Listing:

**UL** Recognized

**Environment/Fixture Rating:** 

Damp / Enclosed

RoHS:

Mercury and UV free. RoHS-compliant components.

FCC:

Complies with Part 15 of the FCC Rules

**Model Number:** 

A10048(A19-8.5-E26-830-ND ECO)

# **Minimum Compartment Size**

| Length x Width x Height [in] | Lamp Quantity |
|------------------------------|---------------|
| 13.5 x 9.4 x 5.3             | 6             |

#### **Case and Pallet Dimensions**

|        | QTY | LENGTH (in) | WIDTH (in) | HEIGHT (in) |
|--------|-----|-------------|------------|-------------|
| CASE   | 24  | 0           | 0          | 0           |
| PALLET | 336 | 0           | 0          | 0           |

### **Dimension**