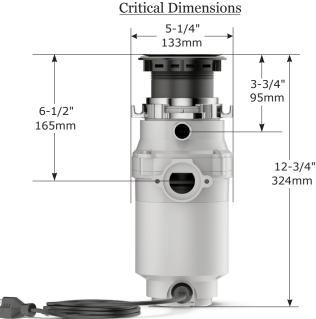

Weight 7.5 lbs.

## Two Year Limited Warranty

If the disposal develops a material or mechanical defect during the warranty period, Waste King will replace it free of charge.

| Specification Detail                 |                                          |
|--------------------------------------|------------------------------------------|
| Motor Horsepower                     | 1/3 H.P.                                 |
| R.P.M.                               | 1900                                     |
| Mount                                | EZ Mount                                 |
| Sound Insulation                     | No                                       |
| Warranty                             | Two Year Limited                         |
| Voltage,HZ                           | 115, 60                                  |
| Current-Amps                         | 4.0                                      |
| Power Cord                           | Pre-Installed                            |
| Motor Type                           | Permanent Magnet                         |
| On/Off Control                       | Wall Switch                              |
| Drain Connection Size                | 1-1/2 inch drainpipe                     |
| Dishwasher Compatibility             | 7/8 inch rubber dishwasher<br>drain hose |
| Maximum Sink Thickness               | 1/2 inch                                 |
| Sink Flange Material                 | Reinforced Polymer                       |
| Sink Flange Finish                   | Stainless Steel                          |
| Splash Guard                         | Removable                                |
| Feed                                 | Continuous                               |
| Internal Grind<br>Component Material | Galvanized Steel                         |
| Grind Chamber Material               | Reinforced Polymer                       |
| Overload Protector                   | Manual Reset Type                        |