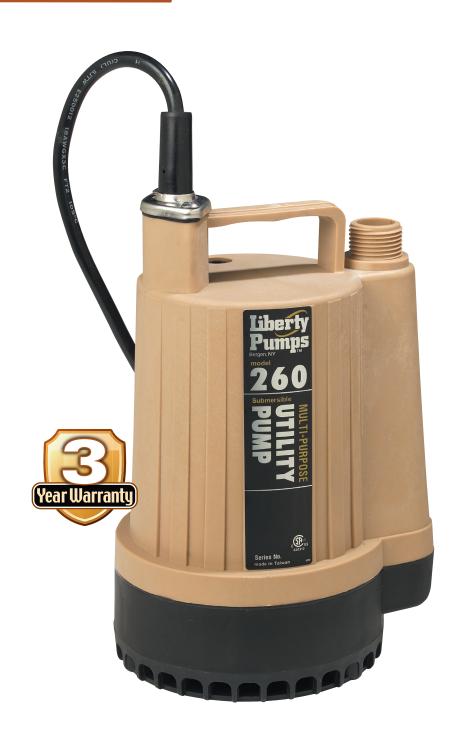

# **MODEL 260**

Submersible Utility Pump

## 1/6 hp **2A 115V** 3/4" NPT and 3/4" Garden Hose **Adapter included**

#### **Features**

- Thermoplastic body resists impact, stress, and corrosion
- Self-cleaning trash-type impeller
- 1/6 hp air cooled PSC motor
- Shaft seal and lip seal
- Thermal overload protection
- Pumps down to 1/8"
- Completely submersible
- Removable bottom screen for easy cleaning

### **Applications**

- Pumping pool covers
- Irrigation
- Pumping flooded areas

### **Dimensional Data**

Weight: 7.5 lbs Height: 9.5" Major Width: 7"

#### Models

Model 260 8' power cord Model 260-2 25' power cord