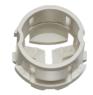

## White Button® Non-Metallic Push-In Connectors

For NM cable. NM95X also works with NMB-PCS and Canada's NMD90. Listed for use with single or multiple cables.

Refer to pages C-13 and C-14 for complete cable ranges. **PATENTED.** 

NM94X

NM95X

Scan for Video