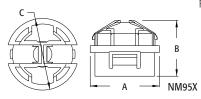

## White Button® Non-Metallic Push-In Connectors

For NM cable. NM95X also works with NMB-PCS and Canada's NMD90. Listed for use with single or multiple cables.

| CATALOG<br>NUMBER | UPC/DCI/NAED<br>MFG #018997 | TRADE<br>SIZE | KO<br>SIZE | UNIT<br>PKG | STD<br>PKG | DIM<br>A | DIM<br>B | DIM<br>C |
|-------------------|-----------------------------|---------------|------------|-------------|------------|----------|----------|----------|
| NM94X             | 05489                       | 3/8           | 1/2        | 200         | 1000       | .972     | .919     | 1.000    |
| NM95X             | 21193                       | 3/4           | 3/4        | 50          | 500        | 1.245    | 1.004    | 1.290    |

Refer to pages C-13 and C-14 for complete cable ranges. **PATENTED.** 

NM94X

NM95X

Scan for Video