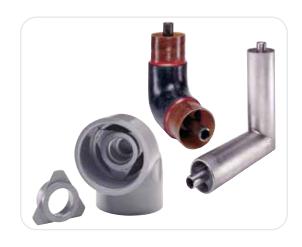

### Double Containment Systems

- Guardian™ PVC & CPVC
- Encase<sup>™</sup> Acid Waste Polypropylene
- CustomGuard® Custom-designed & Fabricated Systems
- Clear-Guard<sup>™</sup> Clear PVC
- Centra-Guard™ Electronic Low Point leak Detection

# Double Containment

IPEX has a wide selection of Double Containment products to suit your application.

Double Containment piping has an inner and an outer barrier with an interstitial space that is monitored for leaks.

CustomGuard® double containment piping systems are the ideal solution for the conveyance of petroleum products. Our systems satisfy the federal requirement 40 CFR 280 for underground storage tanks (UST)\*. This regulation requires all UST and the associated underground piping to be double contained. Installing a double containment system will help to minimize down-time, mitigate risks, eliminate potential EPA issues, and reduce replacement and maintenance costs.