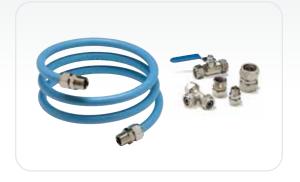

### Compressed Air

- Duratec® Composite Airline
- Duraplus<sup>™</sup> ABS Airline (only available in the U.S.)

# Compressed Air

Duraplus<sup>™</sup> ABS Airline and Duratec® Composite Airline are designed for industrial comprfessed air pipe applications.

Traditional metallic compressed air systems are a cause of unnecessary energy use, excessive wear and tear on compressors and high consumption of compressor oils and filters due to corrosion and leakage at pipe joints and fitting connections which often go undetected.

IPEX thermoplastic compressed air systems are corrosion resistant and can be easily and quickly installed, modified or expanded without the need to for specialized equipment.

Duraplus  $^{\scriptscriptstyle{\text{TM}}}$  ABS Airline is only available in the U.S.