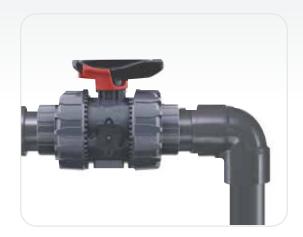

### Thermoplastic Valves

- Ball Valves
- Diaphragm Valves
- Check & Vent Valves
- Specialty Valves
- Butterfly Valves
- · Valve Actuation

# Valves, Actuators & Instrumentation

The most comprehensive ranges of high quality, high performance thermoplastic valves, actuators and instrumentation available today.

Whether you require a valve for isolation, an actuator for control, or instrumentation to measure, IPEX has a solution to meet your needs.

- Valve types include ball, butterfly, diaphragm, check & vent, valve actuation and specialty valves.
- Actuator types include pneumatic and electric for use in indoor and outdoor applications.