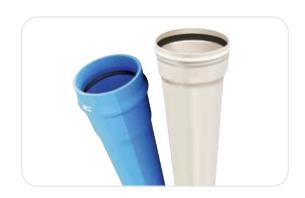

### Pressure Piping Systems

- Bionax® PVCO Pipe (CIOD)
- Blue Brute<sup>®</sup> PVC Pipe (CIOD)
- Blue Brute® PVC Fittings (CIOD)
- IPEX Centurion® PVC Pipe and Fittings (CIOD)
- Bionax® SR™ PVCO Seismic Water Pipe (CIOD)
   Cycle Tough® PVC Series Pipe and Fittings (IPSOD)
  - IPEX Fusible<sup>™</sup> Fused Joint PVC Pipe (CIOD & IPSOD)
  - TerraBrute® CR Restrained Joint PVC Pipe (CIOD)

# Pressure Piping Systems

Our PVC water and sewer systems do not corrode, they maintain the strength and flexibility required to handle soil movement, high traffic loads and deep burial applications.

Proven in tough North American climates for more than 50 years, IPEX municipal pressure pipe & fittings are manufactured from custom engineered PVC compounds to deliver superior strength and corrosion resistance. IPEX PVC pressure pipe offers long-term performance.