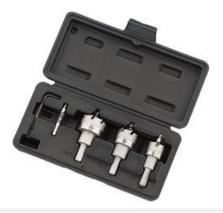

## **TKO™ Carbide Tipped Hole Cutter 3 Piece Kit**

## Models

| Description                                 | Catalog # |
|---------------------------------------------|-----------|
| TKO™ Carbide Tipped Hole Cutter 3 Piece Kit | 36-311    |

©2013 IDEAL INDUSTRIES, INC. All rights reserved.