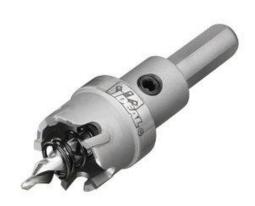

## TKO™ Carbide Tipped Hole Cutter, 7/8 in.

## **Features**

SmoothStart™ pilot drill prevents carbide damage by

gradually guiding cutter to material
Precision ground carbide teeth for fast cutting of clean, round

Designed specifically for sheet metal cutting, even stainless

Over drill flange built in to prevent penetration beyond the sheet metal