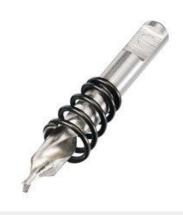

## SmoothStart™ Replacement Pilot Drill

## **Features**

SmoothStart™ pilot drill prevents carbide damage by gradually guiding cutter to material
Precision ground carbide teeth for fast cutting of clean, round

Designed specifically for sheet metal cutting, even stainless

Over drill flange built in to prevent penetration beyond the sheet metal