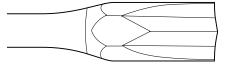

Traditional Cushioned-Grip design provides maximum turning power and a comfortable grip

Different sizes of Combination Fasteners mean using different tools, right? Wrong! The Combo Head™ was designed to fit snuggly into multiple sizes of Combo Screws, eliminating the need to buy more bulky tools. Among the competition, the IDEAL Combo Head<sup>™</sup> tip features the most touch points, minimizing cam-out and stripping. See and feel the difference for yourself!

#### **IDEAL Brand**