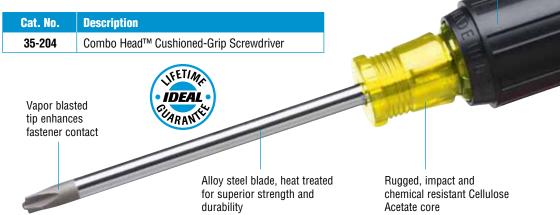

# <u>Combo Head</u><sup>™</sup> Cushioned-Grip Screwdriver

- Designed to accurately and securely fit most Combination Fasteners
- Easy-to-read FastFinder™ handle
- Cushioned-Grip Cellulose Acetate handle provides maximum comfort and grip

**100% made in U.S.A.** 

Combination Screws are becoming increasingly popular

> Patented Combo Head™ tip ensures full fastener engagement

## **Combo Head<sup>™</sup> Cushioned-Grip Screwdriver**

With the increasing popularity of Combination Fasteners, IDEAL manufactures the Combo Head™ Cushioned-Grip Screwdriver to fit a majority of Combo Screws. The tip has been vapor blasted and precision machined to ensure accurate fastener fit and engagement. The blade has been Nickel-Chrome plated for superior corrosion resistance and durability. The Combo Head™ Screwdriver is 100% made in the U.S.A.

Traditional Cushioned-Grip design provides maximum turning power and a comfortable grip

Different sizes of Combination Fasteners mean using different tools, right? Wrong! The Combo Head™ was designed to fit snuggly into multiple sizes of Combo Screws, eliminating the need to buy more bulky tools. Among the competition, the IDEAL Combo Head<sup>™</sup> tip features the most touch points, minimizing cam-out and stripping. See and feel the difference for yourself!