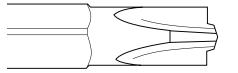

Traditional Cushioned-Grip design provides maximum turning power and a comfortable grip

Different sizes of Combination Fasteners mean using different tools, right? Wrong! The Combo Head™ was designed to fit snuggly into multiple sizes of Combo Screws, eliminating the need to buy more bulky tools. Among the competition, the IDEAL Combo Head<sup>™</sup> tip features the most touch points, minimizing cam-out and stripping. See and feel the difference for yourself!

### **Red Brand**

FastFinder<sup>™</sup> handle is uniquely designed to easily indicate tip type

Junction Box Screw

**Conduit Screw** 

**IDEAL INDUSTRIES, INC.** Becker Place, Sycamore, IL 60178, USA / 815-895-5181 • 800-435-0705 in USA International offices: Australia • Brazil • Canada • China • Germany • Mexico • UK For complete sales office contact information, visit us at: