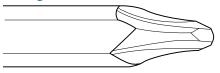

Traditional Cushioned-Grip design provides maximum turning power and a comfortable grip

Different sizes of Combination Fasteners mean using different tools, right? Wrong! The Combo Head™ was designed to fit snuggly into multiple sizes of Combo Screws, eliminating the need to buy more bulky tools. Among the competition, the IDEAL Combo Head<sup>™</sup> tip features the most touch points, minimizing cam-out and stripping. See and feel the difference for yourself!

### Navy Brand