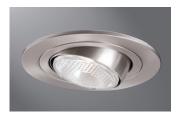

 Incandescent Housing H99TAT - 50W PAR20 H99ICAT - 50W PAR20

**996SN** Satin Nickel Trim with Satin Nickel Eyeball

Tuscan Bronze Trim with Tuscan Bronze Eyeball

996 Adjustable Eyeball Trim

4" TRIMS

Trim

996P= White Adjustable Eyeball, White Trim Ring

996SN= Satin Nickel Adjustable Eyeball, Satin Nickel Trim Ring

**996AC**= Antique Copper Adjustable Eyeball, Antique Copper Trim Ring

996TBZ= Tuscan Bronze Adjustable Eyeball, Tuscan Bronze Trim Ring