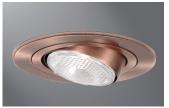

 Incandescent Housing H99TAT - 50W PAR20 H99ICAT - 50W PAR20

**996SN** Satin Nickel Trim with Satin Nickel Eyeball

Tuscan Bronze Trim with Tuscan Bronze Eyeball

996 Adjustable Eyeball Trim

4" TRIMS

Trim

996P= White Adjustable Eyeball, White Trim Ring

996SN= Satin Nickel Adjustable Eyeball, Satin Nickel Trim Ring

**996AC**= Antique Copper Adjustable Eyeball, Antique Copper Trim Ring

996TBZ= Tuscan Bronze Adjustable Eyeball, Tuscan Bronze Trim Ring