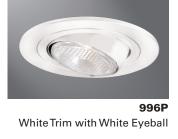

 Incandescent Housing H99TAT - 50W PAR20 H99ICAT - 50W PAR20

**996SN** Satin Nickel Trim with Satin Nickel Eyeball

Tuscan Bronze Trim with Tuscan Bronze Eyeball

996 Adjustable Eyeball Trim

4" TRIMS

Trim

996P= White Adjustable Eyeball, White Trim Ring