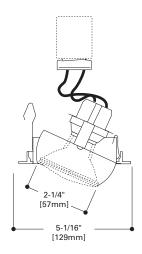

## DESCRIPTION

Adjustable Eyeball trim for 4" H99 incandescent family of recessed housings. The 996 eyeball is designed for use with PAR20 lamps. Eyeball has 15° tilt and can be rotated in housing 360° to align with wall surface. Eyeball and die cast trim ring available in a variety of finishes. Three "cat's paw" springs secure trim in housing. Integral trim socket with screw base adapter to connect with housing socket.

## SPECIFICATION FEATURES

The 996 eyeball and die cast aluminum trim ring are available in Matte White, Satin Nickel, Antique Copper or Tuscan Bronze finishes.

996 is designed for use with the following small aperture housings.