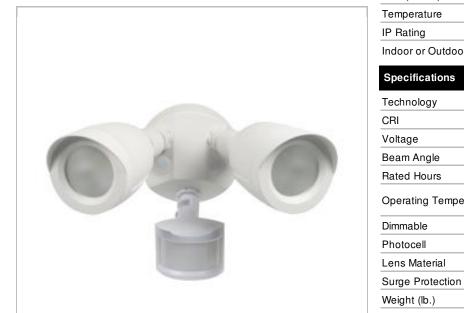

## **NUVO 65-711**

LED 2 BULLET HEAD SECURITY LGT

Notes

Junuari 113-22-2021 04-50-5

| General                   |                                          |
|---------------------------|------------------------------------------|
| Status                    | Active                                   |
| Fixture Type              | Security Lighting                        |
| Finish                    | White                                    |
| Wattage                   | 20                                       |
| Lumen Output              | 1900                                     |
| CCT (Kelvin)              | 3000                                     |
| Temperature               | Warm White                               |
| IP Rating                 | IP65                                     |
| Indoor or Outdoor Fixture | Outdoor                                  |
| Specifications            |                                          |
| Technology                | LED                                      |
| CRI                       | 80                                       |
| Voltage                   | 120V                                     |
| Beam Angle                | 50                                       |
| Rated Hours               | 50000                                    |
| Operating Temperature     | -30C (-22F) to a maximum of +50C (+122F) |
| Dimmable                  | Non-Dimmable                             |