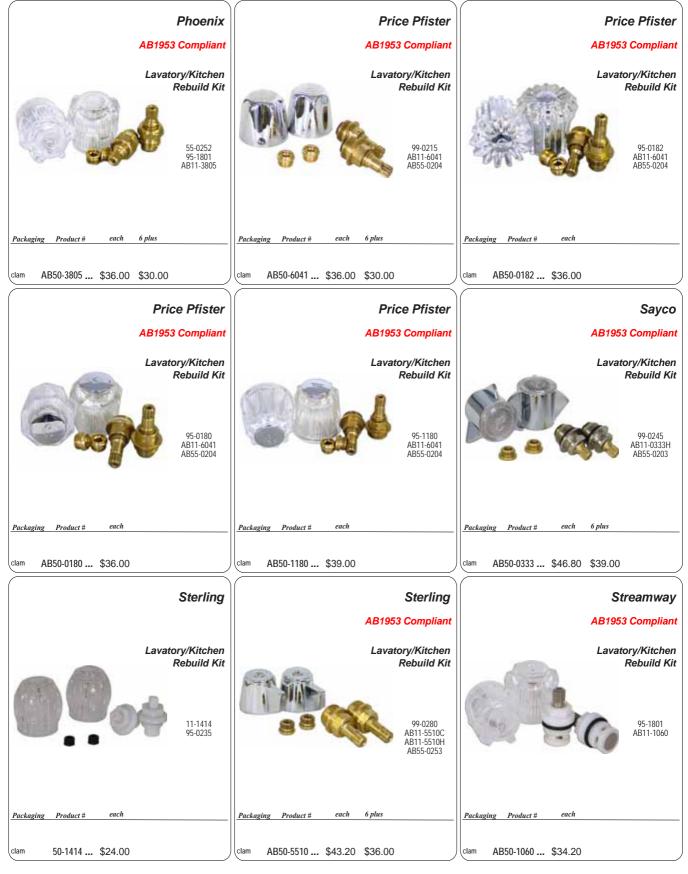

#### **REBUILD & REPAIR KITS**

| American Standard                                                       | American Standard                                                                                 | American Standard                                |
|-------------------------------------------------------------------------|---------------------------------------------------------------------------------------------------|--------------------------------------------------|
| Aquaseal                                                                | R' Series                                                                                         | Cadet                                            |
| Lavatory/Kitchen<br>Rebuild Kit<br>99-0112<br>AB11-41110LH<br>AB55-0157 | Lavatory/Kitchen<br>Rebuild Kit<br>99-0112<br>AB11-4200LH<br>AB55-0157                            | P9-1042<br>AB11-4300H<br>AB55-0160               |
| Packaging Product # each 6 plus                                         | Packaging Product # each 6 plus                                                                   | Packaging Product # each 6 plus                  |
| clam AB50-4110 \$46.80 \$39.00                                          | clam AB50-4200 \$45.00 \$37.50                                                                    | clam AB50-4300 \$43.20 \$36.00                   |
| American Standard                                                       | Central Brass                                                                                     | Central Brass                                    |
| Cadet                                                                   | AB1953 Compliant                                                                                  | AB1953 Compliant                                 |
| Lavatory/Kitchen<br>Rebuild Kit                                         | Lavatory/Kitchen<br>Rebuild Kit<br>99-1162<br>AB11-0610C<br>AB11-0610H<br>AB55-0256               | Lavatory/Kitchen<br>Rebuild Kit                  |
| Packaging Product # each                                                | Packaging Product # each 6 plus                                                                   | Packaging Product # each 6 plus                  |
| clam AB50-0002 \$45.00                                                  | clam AB50-0610 \$36.00 \$30.00                                                                    | clam AB50-6101 \$36.00 \$30.00                   |
| Delta-Delex                                                             | Gerber<br>Old Style                                                                               | Gerber<br>New Style                              |
| Lavatory/Kitchen<br>Rebuild Kit<br>95-1718<br>PB1745<br>PB4993          | Lavatory/Kitchen<br>Rebuild Kit<br>99-0152<br>AB11-6071C<br>AB11-6071C<br>AB11-6071C<br>AB15-0652 | AB11-6072H<br>AB11-6072C<br>AB55-0652<br>99-1152 |
| Packaging Product # each 6 plus                                         | Packaging Product # each 6 plus                                                                   | Packaging Product # each 6 plus                  |
| clam 50-1745 \$16.20 \$13.50                                            | clam AB50-6071 \$32.40 \$27.00                                                                    | clam AB50-6072 \$32.40 \$27.00                   |

## Kissler

| Gerber                                                    | Kohler                             | Kohler                                                |
|-----------------------------------------------------------|------------------------------------|-------------------------------------------------------|
| New Style                                                 | Trend                              | AB1953 Compliant                                      |
| Lavatory/Kitchen<br>Rebuild Kit                           | Lavatory/Kitchen<br>Rebuild Kit    | Lavatory/Kitchen<br>Rebuild Kit                       |
| 95-0142<br>AB11-6072C<br>AB11-6072H<br>AB55-0652          | 99-0184<br>AB11-0250H<br>AB55-3031 | 99-0186<br>AB11-0975C<br>AB11-0975H                   |
| Packaging Product # each                                  | Packaging Product # each 6 plus    | Packaging Product # each 6 plus                       |
| clam AB50-0142 \$36.00                                    | ciam AB50-0250 \$54.00 \$45.00     | clam AB50-0975 \$72.00 \$60.00                        |
| Middlefield                                               | Moen                               | Nibco                                                 |
| Lavatory/Kitchen<br>Rebuild Kit                           | Lavatory/Kitchen<br>Rebuild Kit    | Lavatory/Kitchen<br>Rebuild Kit                       |
| 11-9423<br>55-1257<br>95-0240<br>Packaging Product # each | 46-0024<br>95-3801                 | 11-0060<br>95-0240<br>Packaging Product # each 6 plus |
|                                                           |                                    |                                                       |
| clam 50-9423 \$36.00                                      | clam 50-0024 \$40.50 \$33.00       | clam 50-0060 \$28.80 \$24.00                          |
| Nibco                                                     | Krowne<br>AB1953 Compliant         | Krowne<br>AB1953 Compliant                            |
| Lavatory/Kitchen<br>Rebuild Kit                           | Lavatory/Kitchen<br>Rebuild Kit    | Lavatory/Kitchen<br>Rebuild Kit                       |
| 11-0060<br>95-0178                                        | AB11-5601C<br>AB11-5601H           |                                                       |
| Packaging Product # each                                  | Packaging Product # each 6 plus    | Packaging Product # each 6 plus                       |
| clam 50-0178 \$28.80                                      | clam AB50-1039 \$43.20 \$36.00     | clam AB50-1039 \$43.20 \$36.00                        |