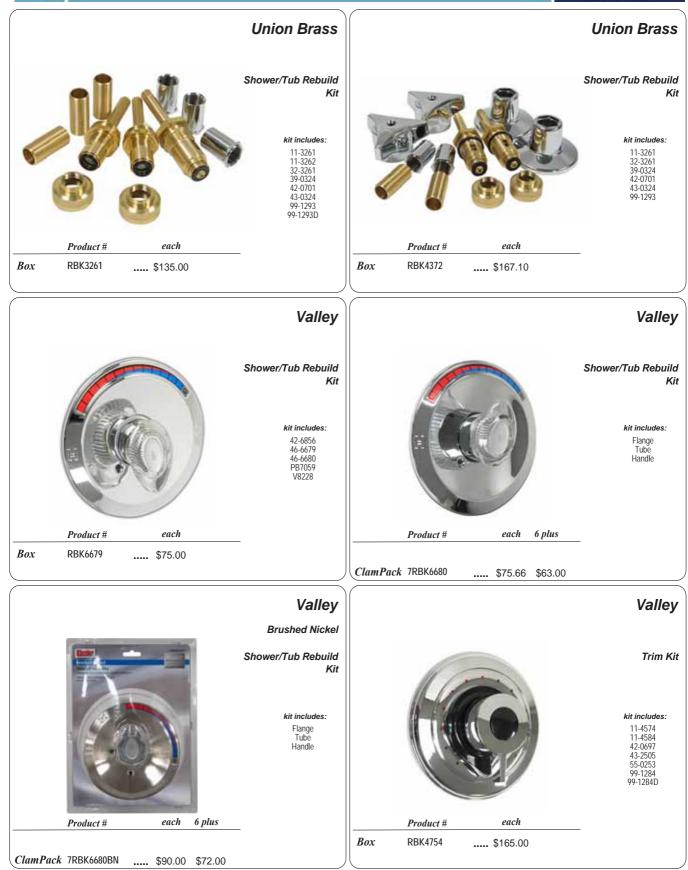

#### REBUILD & REPAIR KITS

HONEST MERCHANDISE-ETHICALLY REPRESENTED: KISSLER & CO. INC. established 1923 makes and distributes precision replacement parts of it's own manufacture and procurement. Brand names, model names, original manufacturers' name or stock numbers, which may appear on Seller's invoices, catalogs, packages, quotations or correspondance, are so utilized for identification purposes only: and are not a warranty or representation, either expressed of implied, that items offered or sold are genuine products of such original manufacturers