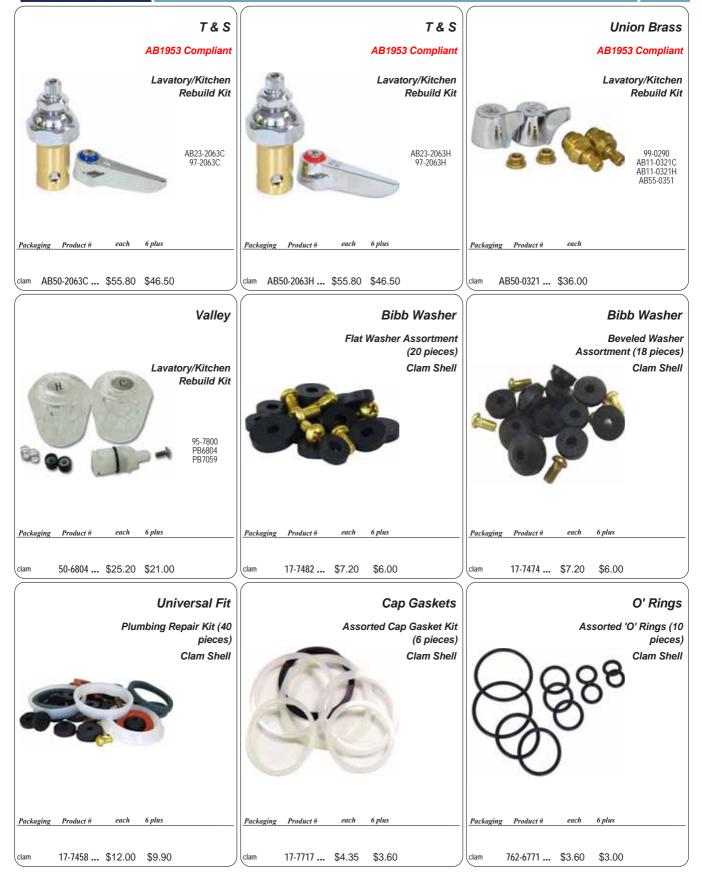

## Kissler

| Gerber                                                    | Kohler                             | Kohler                                                |
|-----------------------------------------------------------|------------------------------------|-------------------------------------------------------|
| New Style                                                 | Trend                              | AB1953 Compliant                                      |
| Lavatory/Kitchen<br>Rebuild Kit                           | Lavatory/Kitchen<br>Rebuild Kit    | Lavatory/Kitchen<br>Rebuild Kit                       |
| 95-0142<br>AB11-6072C<br>AB11-6072H<br>AB55-0652          | 99-0184<br>AB11-0250H<br>AB55-3031 | 99-0186<br>AB11-0975C<br>AB11-0975H                   |
| Packaging Product # each                                  | Packaging Product # each 6 plus    | Packaging Product # each 6 plus                       |
| clam AB50-0142 \$36.00                                    | ciam AB50-0250 \$54.00 \$45.00     | clam AB50-0975 \$72.00 \$60.00                        |
| Middlefield                                               | Moen                               | Nibco                                                 |
| Lavatory/Kitchen<br>Rebuild Kit                           | Lavatory/Kitchen<br>Rebuild Kit    | Lavatory/Kitchen<br>Rebuild Kit                       |
| 11-9423<br>55-1257<br>95-0240<br>Packaging Product # each | 46-0024<br>95-3801                 | 11-0060<br>95-0240<br>Packaging Product # each 6 plus |
|                                                           |                                    |                                                       |
| clam 50-9423 \$36.00                                      | clam 50-0024 \$40.50 \$33.00       | clam 50-0060 \$28.80 \$24.00                          |
| Nibco                                                     | Krowne<br>AB1953 Compliant         | Krowne<br>AB1953 Compliant                            |
| Lavatory/Kitchen<br>Rebuild Kit                           | Lavatory/Kitchen<br>Rebuild Kit    | Lavatory/Kitchen<br>Rebuild Kit                       |
| 11-0060<br>95-0178                                        | AB11-5601C<br>AB11-5601H           |                                                       |
| Packaging Product # each                                  | Packaging Product # each 6 plus    | Packaging Product # each 6 plus                       |
| clam 50-0178 \$28.80                                      | clam AB50-1039 \$43.20 \$36.00     | clam AB50-1039 \$43.20 \$36.00                        |