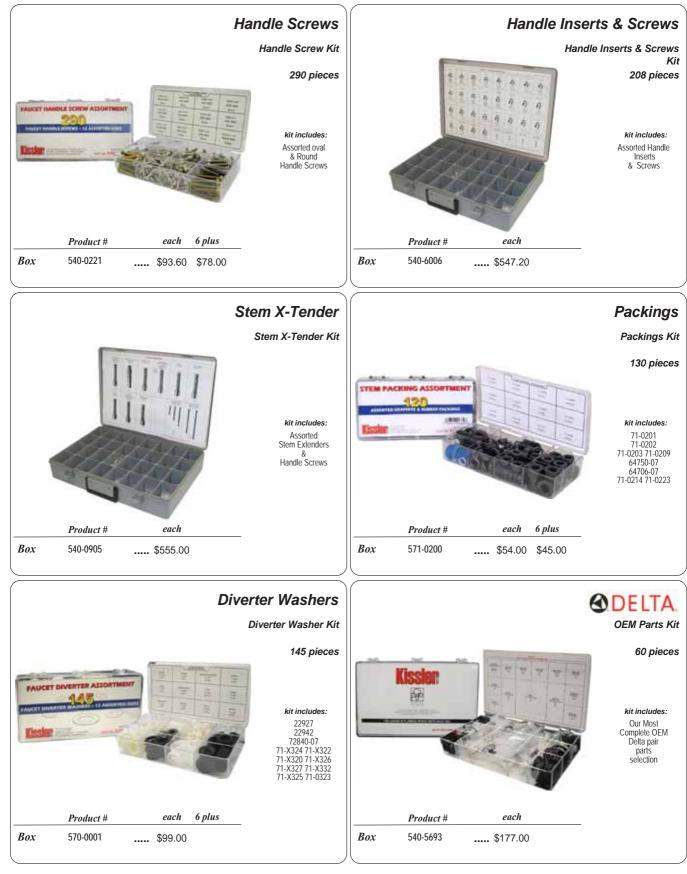

|                         | page #    |
|-------------------------|-----------|
| Packing Kits            |           |
| Plumbers Caddy          | 318       |
| Plumbers Repair Kit     | 283       |
| Shower Stem Repair      | 288 - 290 |
| Stem X-Tender Kit       |           |
| Total Parts Cabinet     |           |
| Tub/Shower Rebuild Kits | 292 - 314 |
| Valley Repair Kits      |           |