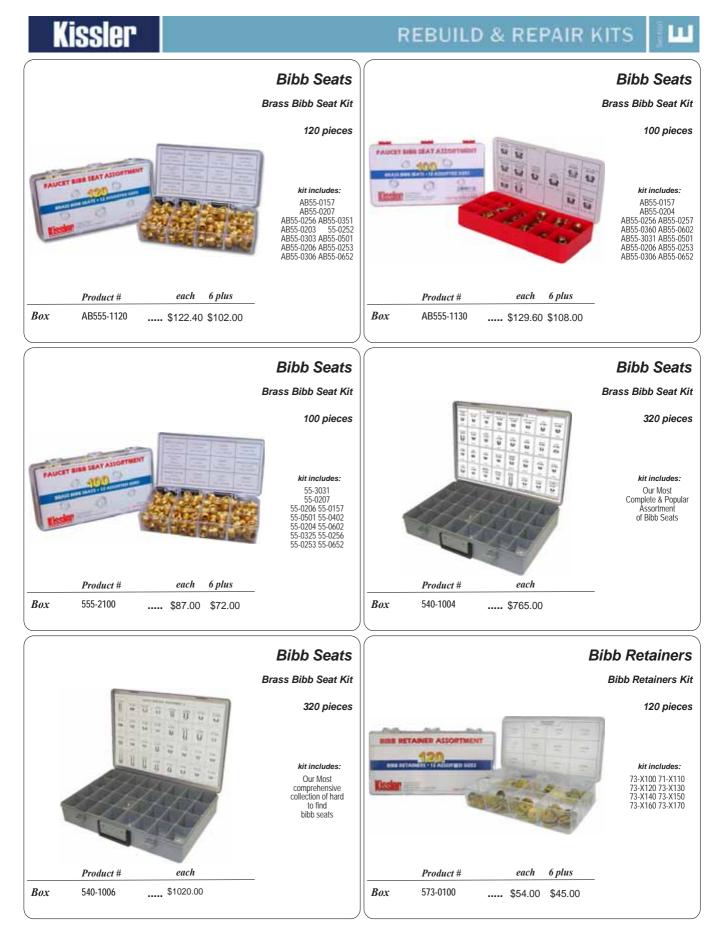

## Rebuild & Repair Kits

Items in this section are arranged alphabetically by Manufacturer.

| pa                   | age # |
|----------------------|-------|
| Bev. Washer Pkg      | 283   |
| Beveled & Flat       | 283   |
| Bib Retainer Kits    | 319   |
| Bibb Screw Kits      | 315   |
| Bibb Seat Kits       | 319   |
| Cap Gasket Kits      | 316   |
| Cap Gasket Pkg       | 283   |
| Delta OEM Parts      | 320   |
| Delta Repair Kits285 | 287   |