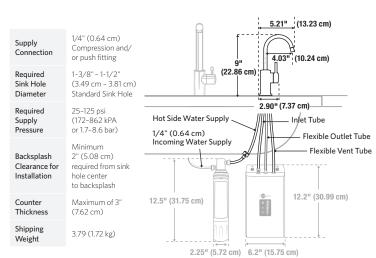

# **FEATURES:**

- Hot only faucet dispenses near-boiling water
- For use with an InSinkErator instant hot water tank and filtration system (sold separately)
- Self-closing hot valve for automatic shut off
- · Handle moves forward to avoid hitting backsplash
- Spout swivels 360° for convenience

#### MATERIAL:

- Reverse osmosis certified and compatible per NSF/ANSI 58
- Solid brass construction
- Corrosion resistant ceramic disc valve