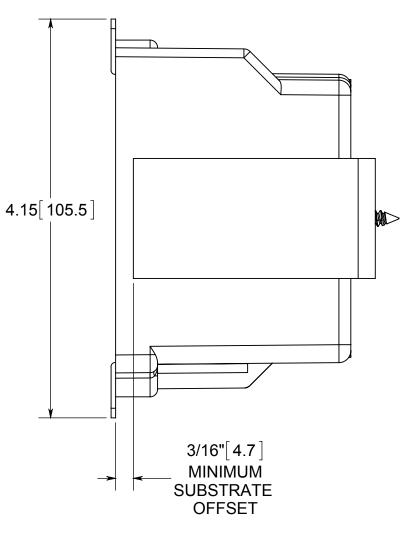

## fiberglass BOX"

NOTES:
1.) BOX MATERIAL: FIBERGLASS REINFORCED
POLYESTER, EAR MATERIAL: GALVANIZED STEEL,
SNAP BRACKET MATERIAL: GALVANIZED STEEL,
SNAP BRACKET SCREW MATERIAL: ZINC PLATED
STEEL, SPEED KLAMP MATERIAL: PVC
2.) UL LISTED WITH 2 HOUR FIRE RATING FOR
WALL
3.) 2 SPEED KLAMPS FACTORY INSTALLED

## R ALLIED MOULDED PRODUCTS BRYAN, OHIO

The Original Fiber Glass Outlet Box

PRODUCT SERIE

OLD WORK SINGLE GANG 14.0 CU. IN.