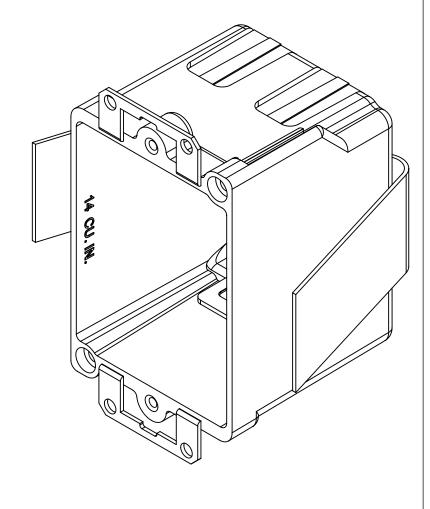

## fiberglass BOX"

NOTES:
1.) BOX MATERIAL: FIBERGLASS REINFORCED
POLYESTER, EAR MATERIAL: GALVANIZED STEEL,
SNAP BRACKET MATERIAL: GALVANIZED STEEL,
SNAP BRACKET SCREW MATERIAL: ZINC PLATED
STEEL, SPEED KLAMP MATERIAL: PVC
2.) UL LISTED WITH 2 HOUR FIRE RATING FOR
WALL
3.) 2 SPEED KLAMPS FACTORY INSTALLED

## R ALLIED MOULDED PRODUCTS BRYAN, OHIO

The Original Fiber Glass Outlet Box

PRODUCT SERIE

OLD WORK SINGLE GANG 14.0 CU. IN.