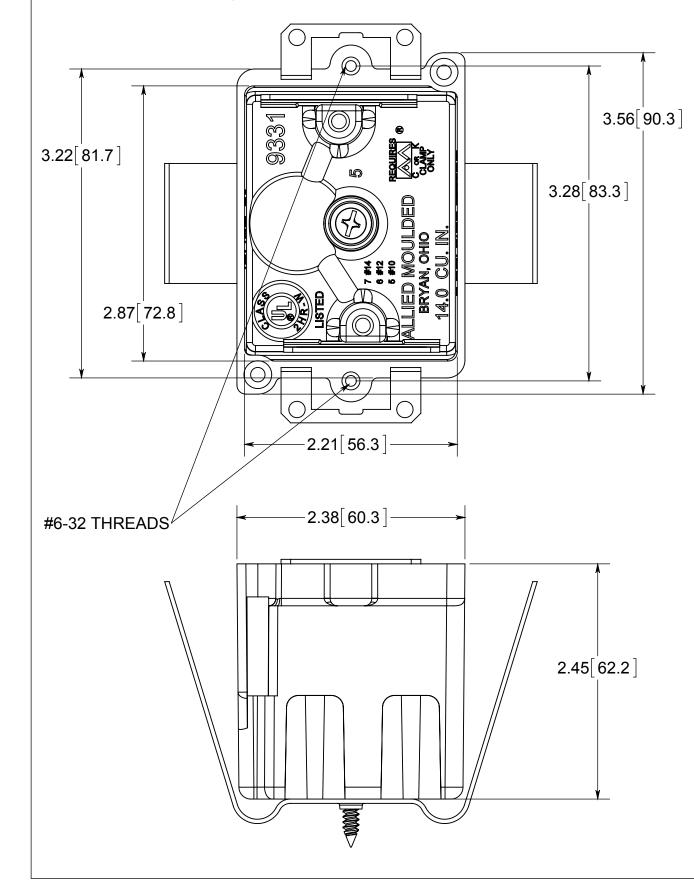

## fiberglass BOX"

NOTES:
1.) BOX MATERIAL: FIBERGLASS REINFORCED
POLYESTER, EAR MATERIAL: GALVANIZED STEEL,
SNAP BRACKET MATERIAL: GALVANIZED STEEL,
SNAP BRACKET SCREW MATERIAL: ZINC PLATED
STEEL, SPEED KLAMP MATERIAL: PVC
2.) UL LISTED WITH 2 HOUR FIRE RATING FOR
WALL
3.) 2 SPEED KLAMPS FACTORY INSTALLED

## R ALLIED MOULDED PRODUCTS BRYAN, OHIO

The Original Fiber Glass Outlet Box

PRODUCT SERIE

OLD WORK SINGLE GANG 14.0 CU. IN.

Part No.

9331-ESK