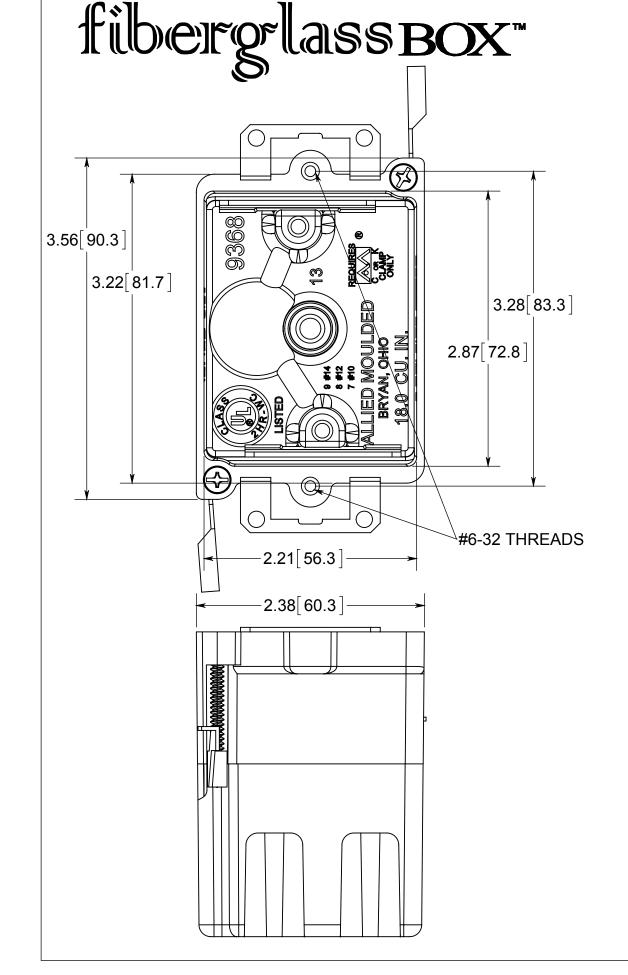

NOTES:
1.) BOX MATERIAL: FIBERGLASS REINFORCED POLYESTER, EAR MATERIAL: GALVANIZED STEEL, WING MATERIAL: GALVANIZED STEEL, WING SCREW MATERIAL: ZINC COATED STEEL, SPEED KLAMP MATERIAL: PVC
2.) UL LISTED WITH 2 HOUR FIRE RATING FOR WALL AND CEILING
3.) 2 SPEED KLAMPS FACTORY INSTALLED

## R ALLIED MOULDED PRODUCTS BRYAN, OHIO

The Original Fiber Glass Outlet Box

PRODUCT SERIES

OLD WORK SINGLE GANG 18.0 CU. IN.

Part No.

9368-EWK