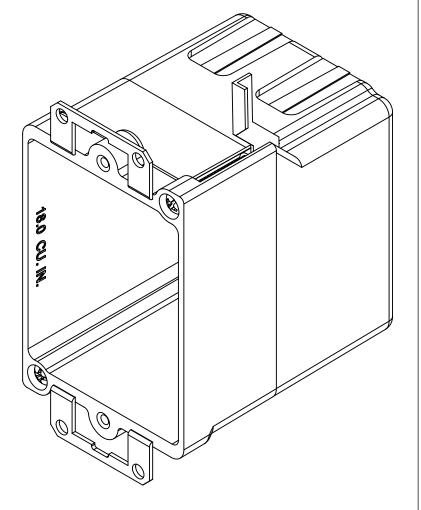

NOTES:
1.) BOX MATERIAL: FIBERGLASS REINFORCED POLYESTER, EAR MATERIAL: GALVANIZED STEEL, WING MATERIAL: GALVANIZED STEEL, WING SCREW MATERIAL: ZINC COATED STEEL, SPEED KLAMP MATERIAL: PVC
2.) UL LISTED WITH 2 HOUR FIRE RATING FOR WALL AND CEILING
3.) 2 SPEED KLAMPS FACTORY INSTALLED

## R ALLIED MOULDED PRODUCTS BRYAN, OHIO

The Original Fiber Glass Outlet Box

PRODUCT SERIES

OLD WORK SINGLE GANG 18.0 CU. IN.

Part No.

9368-EWK