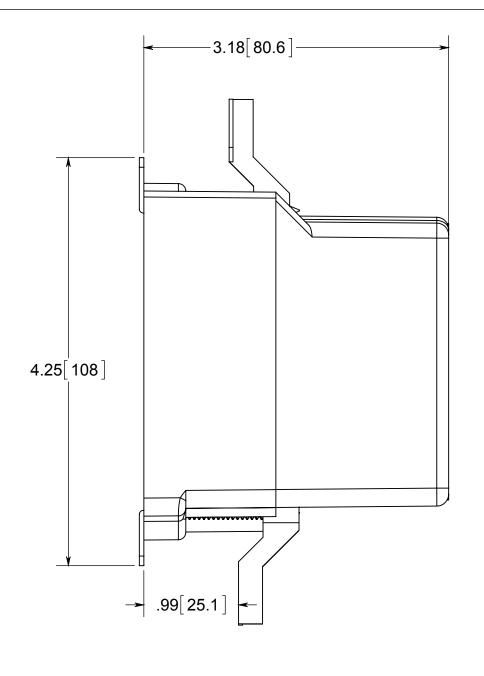

NOTES:
1.) BOX MATERIAL: FIBERGLASS REINFORCED POLYESTER, EAR MATERIAL: GALVANIZED STEEL, WING MATERIAL: GALVANIZED STEEL, WING SCREW MATERIAL: ZINC COATED STEEL, SPEED KLAMP MATERIAL: PVC
2.) UL LISTED WITH 2 HOUR FIRE RATING FOR WALL AND CEILING
3.) 2 SPEED KLAMPS FACTORY INSTALLED

## R ALLIED MOULDED PRODUCTS BRYAN, OHIO

The Original Fiber Glass Outlet Box

PRODUCT SERIES

OLD WORK SINGLE GANG 18.0 CU. IN.

Part No.

9368-EWK