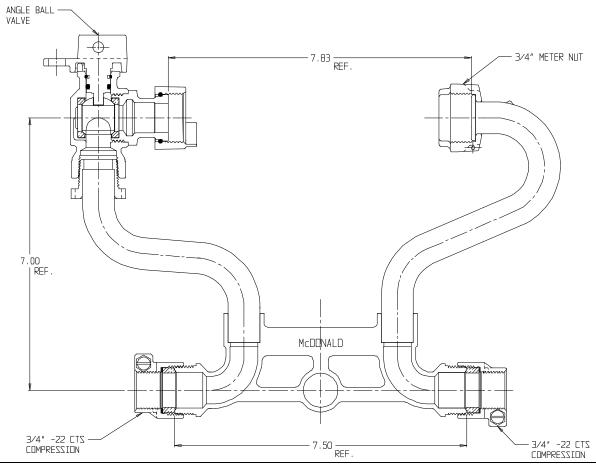

## NL Meter Setter - 722-207WX22 33

-22 CTS Compression x -22 CTS Compression

## SUBMITTAL INFORMATION

- Manufactured in compliance with ANSI/AWWA C800 (latest revision)
- Brass components in contact with potable water conform to ASTM B584, UNS C89833 (latest revision) and identified with "NL"
- Certified to NSF/ANSI 61 (reference height restrictions) and NSF/ANSI 372
- Brass components not in contact with potable water conform to ASTM B62 and ASTM B584, UNS C83600 -85-5-5-5 (latest revision)
- Copper tubing made in compliance with ASTM B75 or B88, UNS C12200 (latest revision)
- Lead free solder joints
- Designed to provide proper meter spacing for ease of installation
- Padlock wings standard on all valves
- Insert stiffeners required on all flexible plastic connections