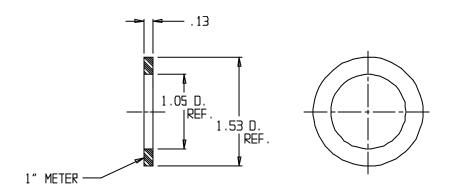

## Meter Coupling – 18-G4L

Meter Gasket - Leather

## SUBMITTAL INFORMATION

- Manufactured in compliance with ANSI/AWWA C800 (latest revision)
- Wax treated re-tanned leather

**A.Y. McDonald Mfg. Co.** P.O. Box 508 Dubuque, IA 52004-508 **Toll Free:** 1-800-292-2737 **Fax:** 1-800-832-9296 **Hours:** 7:00 a.m. – 5:00 p.m., CST