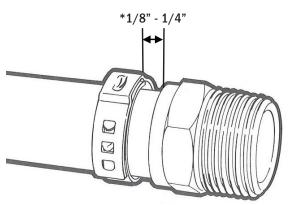

## Slip clamp over pipe or tubing

\*The diagram specifices the recommended distance (dimension) between the "Clamp" and "End of the Tube".

**Oetiker Installation Tools Available:** 

Tools will not release until clamps are properly closed.