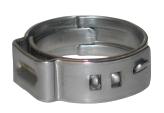

## **SUBMITTAL INFORMATION**

- 304 Stainless Steel
- 3/8" 1" Pex Sizes
- Clamp conforms to F2098
   (ASTM F2098 stainless steel clamps for use with ASTM F1807 or F2159 insert fittings and pex tubing that complies with F876 or F877).
- Requires only one installation tool
- 360° stepless design

(no steps or gaps on the inner circumference of the clamp)

- Smooth edged band steel prevents damage to tube
- Narrow band, concentrated seal compressionFast, simple, secure installation

NO-LEAD: The weighted average of the wetted surface of this no-lead product contacted by consumable water contains less than one quarter of one percent (0.25%) lead.