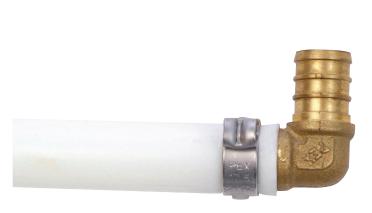

## Slip clamp over pipe or tubing

\*The diagram specifices the recommended distance (dimension) between the "Clamp" and "End of the Tube".

**Oetiker Installation Tools Available:** 

Tools will not release until clamps are properly closed.