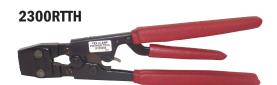

## Slip clamp over pipe or tubing

\*The diagram specifices the recommended distance (dimension) between the "Clamp" and "End of the Tube".

**Oetiker Installation Tools Available:** 

Tools will not release until clamps are properly closed.