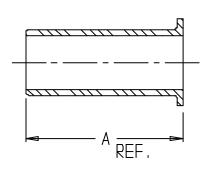

## **SUBMITTAL DATA SHEET**

Service Fitting - 6131T

CTS Insert Stiffener Plastic

| MODEL NO. | SIZE | А    |
|-----------|------|------|
| 6131T     | 3/4  | 1.56 |
| 6131T     | 1    | 1.75 |