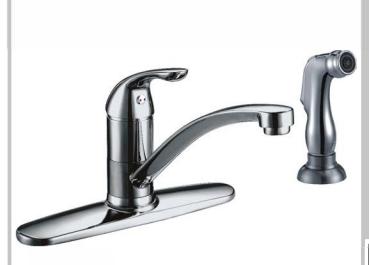

## Shawnee Single Handle Kitchen Faucet With Side Spray

- \* 6"-8" Center-set, 4 Hole Installation, 360° Swing Brass Tube Spout, Zinc Handle
- \* Removable Stainless Steel Deck Plate For Two Hole Installation
- \* Matching Plastic Side Sprayer With 49"
  "Quick Connect" Sprayer Hose
- \* Copper Waterway Construction with 1/2"-14 NPSM Connection
- \* Premium Grade Ceramic Cartridge (Type H)
- \* Flow Rate: 1.8GPM
- \* 100% Pressure System Tested

## Shawnee Single Handle Kitchen Faucet With Side Spray