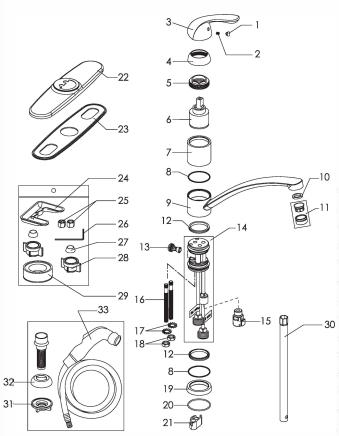

## Model No.:

191-6574 (Polished Chrome)

191-6575 (Brushed Nickel Spotless PVD')

| No. | Part Name                                                                              | Material                                                                                                                                                                                                                                                                                                                                                                                                                                                          |
|-----|----------------------------------------------------------------------------------------|-------------------------------------------------------------------------------------------------------------------------------------------------------------------------------------------------------------------------------------------------------------------------------------------------------------------------------------------------------------------------------------------------------------------------------------------------------------------|
| 1   | Index                                                                                  | Plastic                                                                                                                                                                                                                                                                                                                                                                                                                                                           |
| 2   | Set Screw                                                                              | Stainless Steel                                                                                                                                                                                                                                                                                                                                                                                                                                                   |
| 3   | Handle                                                                                 | Zinc                                                                                                                                                                                                                                                                                                                                                                                                                                                              |
| 4   | Trim Cap                                                                               | Plastic                                                                                                                                                                                                                                                                                                                                                                                                                                                           |
| 5   | Cartridge Lock Nut                                                                     | Stainless Steel                                                                                                                                                                                                                                                                                                                                                                                                                                                   |
| 6   | Cartridge                                                                              | Ceramic                                                                                                                                                                                                                                                                                                                                                                                                                                                           |
| 7   | Cartridge Sleeve                                                                       | Zinc                                                                                                                                                                                                                                                                                                                                                                                                                                                              |
| 8   | Wearing Ring                                                                           | Plastic                                                                                                                                                                                                                                                                                                                                                                                                                                                           |
| 9   | Spout                                                                                  | Brass                                                                                                                                                                                                                                                                                                                                                                                                                                                             |
| 10  | Washer                                                                                 | Rubber                                                                                                                                                                                                                                                                                                                                                                                                                                                            |
| 11  | Aerator                                                                                | Brass+Plastic                                                                                                                                                                                                                                                                                                                                                                                                                                                     |
| 12  | Sealing Ring                                                                           | Rubber                                                                                                                                                                                                                                                                                                                                                                                                                                                            |
| 13  | Diverter                                                                               | Brass+Plastic                                                                                                                                                                                                                                                                                                                                                                                                                                                     |
| 14  | Waterway                                                                               | Brass                                                                                                                                                                                                                                                                                                                                                                                                                                                             |
| 15  | Quick Connect Assembly                                                                 | Plastic                                                                                                                                                                                                                                                                                                                                                                                                                                                           |
| 16  | Bolt                                                                                   | Stainless Steel                                                                                                                                                                                                                                                                                                                                                                                                                                                   |
| 17  | Stainless Steel Washer                                                                 | Stainless Steel                                                                                                                                                                                                                                                                                                                                                                                                                                                   |
| 18  | Lock Nut                                                                               | Stainless Steel                                                                                                                                                                                                                                                                                                                                                                                                                                                   |
| 19  | Hub Base                                                                               | Zinc                                                                                                                                                                                                                                                                                                                                                                                                                                                              |
| 20  | O-Ring                                                                                 | Rubber                                                                                                                                                                                                                                                                                                                                                                                                                                                            |
| 21  | Plastic Washer                                                                         | Plastic                                                                                                                                                                                                                                                                                                                                                                                                                                                           |
| 22  | Deck Plate                                                                             | Stainless Steel                                                                                                                                                                                                                                                                                                                                                                                                                                                   |
| 23  | Putty Plate                                                                            | Plastic                                                                                                                                                                                                                                                                                                                                                                                                                                                           |
| 24  | Clamp                                                                                  | Stainless Steel                                                                                                                                                                                                                                                                                                                                                                                                                                                   |
| 25  | Lock Nut                                                                               | Stainless Steel                                                                                                                                                                                                                                                                                                                                                                                                                                                   |
| 26  | Allen Key                                                                              | Stainless Steel                                                                                                                                                                                                                                                                                                                                                                                                                                                   |
| 27  | Sealing Ring                                                                           | Rubber                                                                                                                                                                                                                                                                                                                                                                                                                                                            |
| 28  | Plastic Nut                                                                            | Plastic                                                                                                                                                                                                                                                                                                                                                                                                                                                           |
| 29  | Teflon Tape                                                                            | Plastic                                                                                                                                                                                                                                                                                                                                                                                                                                                           |
| 30  | Socket Wrench                                                                          | Steel                                                                                                                                                                                                                                                                                                                                                                                                                                                             |
| 31  | Plastic Lock Nut                                                                       | Stainless Steel                                                                                                                                                                                                                                                                                                                                                                                                                                                   |
| 32  | Spray Gasket                                                                           | Plastic                                                                                                                                                                                                                                                                                                                                                                                                                                                           |
| 33  | Side Spray                                                                             | Plastic                                                                                                                                                                                                                                                                                                                                                                                                                                                           |
|     | 1 2 3 4 5 6 7 8 9 10 11 12 13 14 15 16 17 18 19 20 21 22 23 24 25 26 27 28 29 30 31 32 | 1 Index 2 Set Screw 3 Handle 4 Trim Cap 5 Cartridge Lock Nut 6 Cartridge 7 Cartridge Sleeve 8 Wearing Ring 9 Spout 10 Washer 11 Aerator 12 Sealing Ring 13 Diverter 14 Waterway 15 Quick Connect Assembly 16 Bolt 17 Stainless Steel Washer 18 Lock Nut 19 Hub Base 20 O-Ring 21 Plastic Washer 22 Deck Plate 23 Putty Plate 24 Clamp 25 Lock Nut 26 Allen Key 27 Sealing Ring 28 Plastic Nut 29 Teflon Tape 30 Socket Wrench 31 Plastic Lock Nut 32 Spray Gasket |