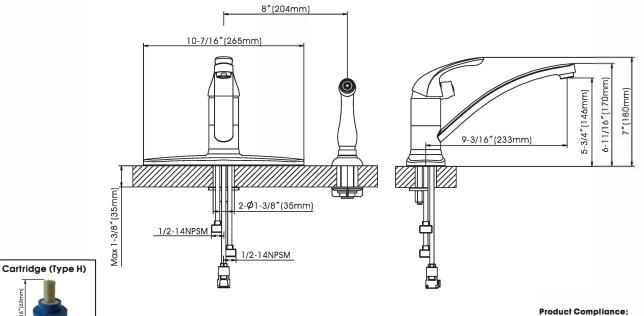

## Model No. : 191-6574 (CH) (Shown Model) 191-6575 (BN Spotless PVD)

**Locke Supply Company** 

wwwLockeSupply.com

1300 SE 82nd Street, Oklahoma City, OK 73149

Phone: 405-631-9701

- ASME A112.18.1 / CSA B125.1 - NSF 61 - Section 9 - NSF 372 (Low Lead Content) - ANSI A117.1 (ADA)

## Model No.:

191-6574 (Polished Chrome)

191-6575 (Brushed Nickel Spotless PVD')

| No. | Part Name                                                                              | Material                                                                                                                                                                                                                                                                                                                                                                                                                                                          |
|-----|----------------------------------------------------------------------------------------|-------------------------------------------------------------------------------------------------------------------------------------------------------------------------------------------------------------------------------------------------------------------------------------------------------------------------------------------------------------------------------------------------------------------------------------------------------------------|
| 1   | Index                                                                                  | Plastic                                                                                                                                                                                                                                                                                                                                                                                                                                                           |
| 2   | Set Screw                                                                              | Stainless Steel                                                                                                                                                                                                                                                                                                                                                                                                                                                   |
| 3   | Handle                                                                                 | Zinc                                                                                                                                                                                                                                                                                                                                                                                                                                                              |
| 4   | Trim Cap                                                                               | Plastic                                                                                                                                                                                                                                                                                                                                                                                                                                                           |
| 5   | Cartridge Lock Nut                                                                     | Stainless Steel                                                                                                                                                                                                                                                                                                                                                                                                                                                   |
| 6   | Cartridge                                                                              | Ceramic                                                                                                                                                                                                                                                                                                                                                                                                                                                           |
| 7   | Cartridge Sleeve                                                                       | Zinc                                                                                                                                                                                                                                                                                                                                                                                                                                                              |
| 8   | Wearing Ring                                                                           | Plastic                                                                                                                                                                                                                                                                                                                                                                                                                                                           |
| 9   | Spout                                                                                  | Brass                                                                                                                                                                                                                                                                                                                                                                                                                                                             |
| 10  | Washer                                                                                 | Rubber                                                                                                                                                                                                                                                                                                                                                                                                                                                            |
| 11  | Aerator                                                                                | Brass+Plastic                                                                                                                                                                                                                                                                                                                                                                                                                                                     |
| 12  | Sealing Ring                                                                           | Rubber                                                                                                                                                                                                                                                                                                                                                                                                                                                            |
| 13  | Diverter                                                                               | Brass+Plastic                                                                                                                                                                                                                                                                                                                                                                                                                                                     |
| 14  | Waterway                                                                               | Brass                                                                                                                                                                                                                                                                                                                                                                                                                                                             |
| 15  | Quick Connect Assembly                                                                 | Plastic                                                                                                                                                                                                                                                                                                                                                                                                                                                           |
| 16  | Bolt                                                                                   | Stainless Steel                                                                                                                                                                                                                                                                                                                                                                                                                                                   |
| 17  | Stainless Steel Washer                                                                 | Stainless Steel                                                                                                                                                                                                                                                                                                                                                                                                                                                   |
| 18  | Lock Nut                                                                               | Stainless Steel                                                                                                                                                                                                                                                                                                                                                                                                                                                   |
| 19  | Hub Base                                                                               | Zinc                                                                                                                                                                                                                                                                                                                                                                                                                                                              |
| 20  | O-Ring                                                                                 | Rubber                                                                                                                                                                                                                                                                                                                                                                                                                                                            |
| 21  | Plastic Washer                                                                         | Plastic                                                                                                                                                                                                                                                                                                                                                                                                                                                           |
| 22  | Deck Plate                                                                             | Stainless Steel                                                                                                                                                                                                                                                                                                                                                                                                                                                   |
| 23  | Putty Plate                                                                            | Plastic                                                                                                                                                                                                                                                                                                                                                                                                                                                           |
| 24  | Clamp                                                                                  | Stainless Steel                                                                                                                                                                                                                                                                                                                                                                                                                                                   |
| 25  | Lock Nut                                                                               | Stainless Steel                                                                                                                                                                                                                                                                                                                                                                                                                                                   |
| 26  | Allen Key                                                                              | Stainless Steel                                                                                                                                                                                                                                                                                                                                                                                                                                                   |
| 27  | Sealing Ring                                                                           | Rubber                                                                                                                                                                                                                                                                                                                                                                                                                                                            |
| 28  | Plastic Nut                                                                            | Plastic                                                                                                                                                                                                                                                                                                                                                                                                                                                           |
| 29  | Teflon Tape                                                                            | Plastic                                                                                                                                                                                                                                                                                                                                                                                                                                                           |
| 30  | Socket Wrench                                                                          | Steel                                                                                                                                                                                                                                                                                                                                                                                                                                                             |
| 31  | Plastic Lock Nut                                                                       | Stainless Steel                                                                                                                                                                                                                                                                                                                                                                                                                                                   |
| 32  | Spray Gasket                                                                           | Plastic                                                                                                                                                                                                                                                                                                                                                                                                                                                           |
| 33  | Side Spray                                                                             | Plastic                                                                                                                                                                                                                                                                                                                                                                                                                                                           |
|     | 1 2 3 4 5 6 7 8 9 10 11 12 13 14 15 16 17 18 19 20 21 22 23 24 25 26 27 28 29 30 31 32 | 1 Index 2 Set Screw 3 Handle 4 Trim Cap 5 Cartridge Lock Nut 6 Cartridge 7 Cartridge Sleeve 8 Wearing Ring 9 Spout 10 Washer 11 Aerator 12 Sealing Ring 13 Diverter 14 Waterway 15 Quick Connect Assembly 16 Bolt 17 Stainless Steel Washer 18 Lock Nut 19 Hub Base 20 O-Ring 21 Plastic Washer 22 Deck Plate 23 Putty Plate 24 Clamp 25 Lock Nut 26 Allen Key 27 Sealing Ring 28 Plastic Nut 29 Teflon Tape 30 Socket Wrench 31 Plastic Lock Nut 32 Spray Gasket |