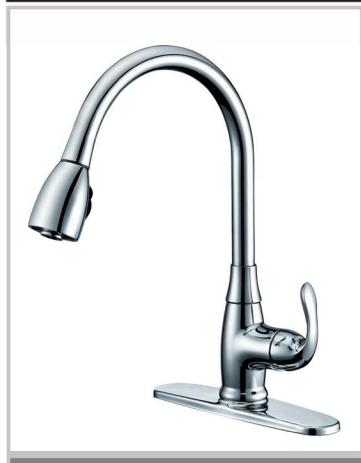

## Shawnee Single Handle High ARC Pull-down Kitchen Faucet

- \* Includes Stainless Steel Deck Plate for Single or 3 Hole Installation
- \* 8-3/8" Height 360° Swing Stainless Steel Tube Spout, Zinc Handle
- \* Two Function Plastic Spray Head For Spray And Stream
- \* Copper Waterway Construction with 1/2"-14 NPSM Connection
- \* Premium Grade Ceramic Cartridge (Type G)
- \* 60" Quick Connect Flexible Nylon Hose
- \* Screw On Weight
- \* Flow Rate: 1.8GPM
- \* 100% Pressure System Tested

## Shawnee Single Handle High ARC Pull-down Kitchen Faucet