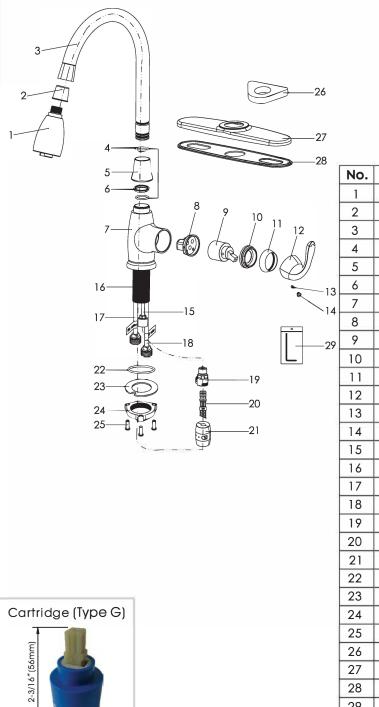

## Model No. :

- 191-7697 (Polished Chrome)
- 191-7698 (Brushed Nickel Spotless PVD)
- 192-5882 (Oil-Rubbed Bronze)

| No. | Part Name              | Material                    |
|-----|------------------------|-----------------------------|
| 1   | Spray                  | Plastic                     |
| 2   | Hose Guide             | Plastic                     |
| 3   | Spout                  | Stainless Stee              |
| 4   | O-Ring                 | Rubber                      |
| 5   | Hub Nut                | Zinc                        |
| 6   | Wearing Ring           | Plastic                     |
| 7   | Body                   | Zinc                        |
| 8   | Cartridge Seat         | Brass                       |
| 9   | Cartridge              | Ceramic                     |
| 10  | Cartridge Lock Nut     | Brass                       |
| 11  | Trim Cap               | Plastic                     |
| 12  | Handle                 | Zinc                        |
| 13  | Set Screw              | Stainless Stee              |
| 14  | Handle Button          | Plastic                     |
| 15  | Copper Tube            | Brass                       |
| 16  | Shank                  | Stainless Stee              |
| 17  | Copper Tube            | Brass                       |
| 18  | Copper Tube            | Brass                       |
| 19  | Quick Connect Assembly | Plastic                     |
| 20  | Pull-out Hose          | Nylon                       |
| 21  | Weight                 | Plastic+Steel               |
| 22  | O-Ring                 | Rubber                      |
| 23  | Clamp                  | Rubber +<br>Stainless Steel |
| 24  | Lock Nut               | Zinc                        |
| 25  | Screw                  | Stainless Stee              |
| 26  | Plastic Base           | Plastic                     |
| 27  | Deck Plate             | Stainless Stee              |
| 28  | Putty Plate            | Plastic                     |
| 29  | Allen Key              | Stainless Stee              |