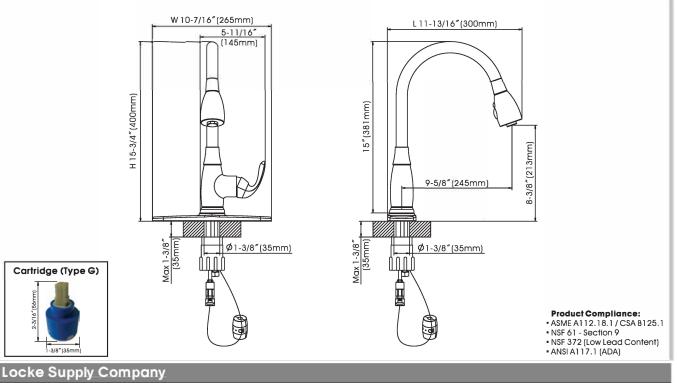

## Shawnee Single Handle High ARC Pull-down Kitchen Faucet

- \* Includes Stainless Steel Deck Plate for Single or 3 Hole Installation
- \* 8-3/8" Height 360° Swing Stainless Steel Tube Spout, Zinc Handle
- \* Two Function Plastic Spray Head For Spray And Stream
- \* Copper Waterway Construction with 1/2"-14 NPSM Connection
- \* Premium Grade Ceramic Cartridge (Type G)
- \* 60" Quick Connect Flexible Nylon Hose
- \* Screw On Weight
- \* Flow Rate: 1.8GPM
- \* 100% Pressure System Tested

Locke Supply Company

1-3/8″(35mm)

wwwLockeSupply.com