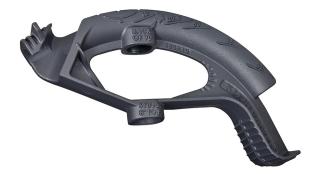

## 1" Iron Conduit Bender Head

Klein Tools Conduit Bender Head is designed to handle thin wall EMT up to 1-Inch and rigid IMC up to 3/4-Inch thick. Made from Iron with Klein's advanced casting process for the ultimate in core strength and durability. This head works with the Klein Handle (Cat. No. 51428) which is sold separately.

## **Specifications**

| Application: | Conduit Bender Head | Special Features: | Wide Foot Pedal, Interior Clamp for Stability |
|--------------|---------------------|-------------------|-----------------------------------------------|
| Material:    | Iron                | Thinwall/EMT:     | 1" (2.5 cm)                                   |
| Rigid/IMC:   | 0.75" (1.9 cm)      | Marking:          | 10, 22.5, 30, 45, and 60° Angles              |
| Weight:      | 5.5 lb (2.5 kg)     |                   |                                               |