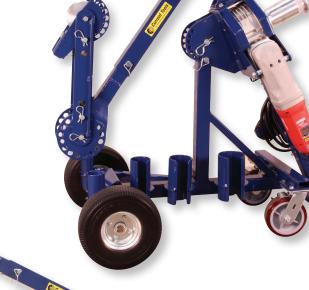

• Puller may be used on or off the carriage

• 8' reach when fully extended

• Heavy duty 2 speed motor

• Built-in foot switch

Quick release couplings

• Convenient storage for all couplings and foot switch

Flat free tires