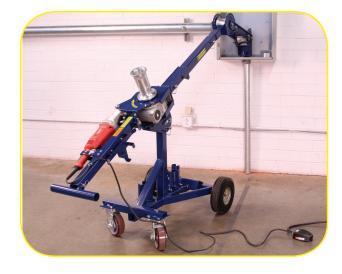

## **CABLE PULLING**

• Unique design features quick one man setup

• Puller mounted on 4 wheel carriage for easy mobility

• Complete system-no extra parts to purchase

Permanently lubricated vent free gear box

• Puller may be used on or off the carriage

• 8' reach when fully extended

• Heavy duty 2 speed motor

• Built-in foot switch

Quick release couplings

• Convenient storage for all couplings and foot switch

Flat free tires

| Catalog Number | Description                                                           | Weight   |                  |
|----------------|-----------------------------------------------------------------------|----------|------------------|
| 66             | Mobile Cable Puller, 6,000 lb capacity                                | 190 lbs. | UPC 811993021862 |
|                | with 4 wheel carriage (comes with complete set of couplings 2" to 4") |          |                  |