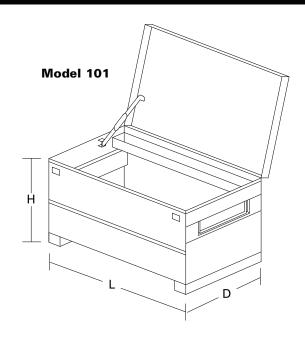

## **Storage Boxes**

- Secure storage for job site tools
- Heavy duty hinges for durability
- · Side handles for easy lifting
- Oven-cured paint
- Heavy duty 16 gauge construction
- Model 101 has pre-drilled holes for caster mounting
- Model 101 has large bottom runners for easy lifting
- Made in the USA

| Catalog Number | Description   | L            | Н              | D        | Weight   |
|----------------|---------------|--------------|----------------|----------|----------|
| 101            | Storage Box — | 48" length x | 30" height x 3 | 3" depth | 177 lbs. |
| 104            | Storage Box — | 31" length x | 15" height x 1 | 8" depth | 51 lbs.  |
| 8-0501         | Storage Box — | 23" length x | 17" height x 2 | 0" depth | 36 lbs.  |