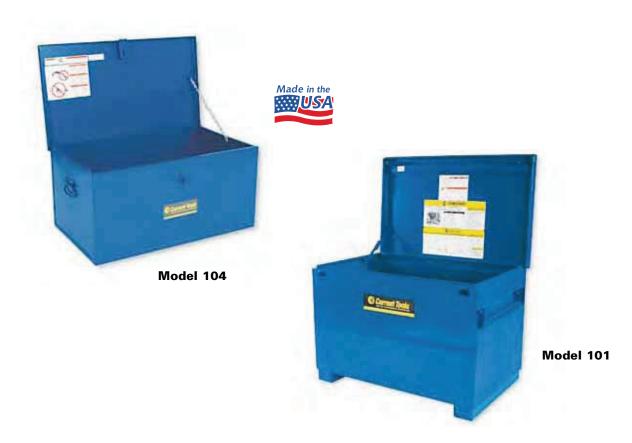

## **Storage Boxes**

- Secure storage for job site tools
- Heavy duty hinges for durability
- · Side handles for easy lifting
- Oven-cured paint
- Heavy duty 16 gauge construction
- Model 101 has pre-drilled holes for caster mounting
- Model 101 has large bottom runners for easy lifting
- Made in the USA

| Catalog Number | Description   | L            | Н              | D        | Weight   |
|----------------|---------------|--------------|----------------|----------|----------|
| 101            | Storage Box — | 48" length x | 30" height x 3 | 3" depth | 177 lbs. |
| 104            | Storage Box — | 31" length x | 15" height x 1 | 8" depth | 51 lbs.  |
| 8-0501         | Storage Box — | 23" length x | 17" height x 2 | 0" depth | 36 lbs.  |

Model 104 and Model 8-0501