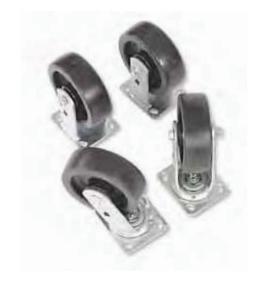

## **Caster Set**

- Heavy duty design to move storage boxes around the job site
- Each set has 2 swivel and 2 fixed casters
- Mounting bolts are provided with each caster set

| Catalog Number | Description                        | Weight  |
|----------------|------------------------------------|---------|
| 506            | 6" wheel set; 2 swivel and 2 fixed | 20 lbs. |