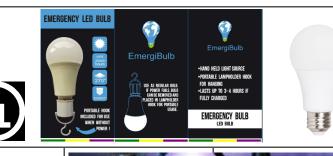

## Features

\* High Brightness: 95LM-105LM per watt.
\* Multi-Function Combination: work as regular led bulb,

emergency led bulb, camping light, torch, hook light, etc.

\* Easy Installation: screw into any suitable fixture or socket.

\* Application: camping , hiking, garden, home, office, warehouse, etc.

| Item No         | CL-BL01-9WE- <mark>XX</mark>          |                                                         |
|-----------------|---------------------------------------|---------------------------------------------------------|
|                 |                                       |                                                         |
| Size            | 2.71" x 5.39"                         |                                                         |
| Power           | 9W                                    |                                                         |
| Input Voltage   | AC 100-240V                           | DOWED OUTAGES                                           |
| AC Lumen Output | 850LM                                 | <b>POWER OUTAGES</b>                                    |
| CRI             | Ra>80                                 |                                                         |
| C.C.T           | 3000K-3500K (WW), 5000K-5500K(DW)     |                                                         |
| Beam Angle      | 270°                                  |                                                         |
| Raw Materials   | Aluminum + Plastic (UL V0 level)      |                                                         |
| Base            | E26 (nickel plated aluminum, no rust) |                                                         |
| Battery         | UL listed Lithium battery 2000mAh     | Notes: * Non-Dimming                                    |
| Emergency Hours | 3-4 hours                             | * Do Not Install More Than One<br>Bulb per Fixture/Lamp |
| Certificate     | UL, CE, ROHS, TUV                     |                                                         |