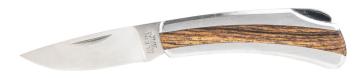

## Stainless Steel Pocket Knife 1-5/8-Inch Steel Blade

The Klein Tools Compact Pocket Knife has a 1-5/8-Inch drop-point stainless-steel retractable blade. The blade can be sharpened. The beautiful rosewood handle can insert on both sides of the knife.