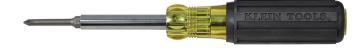

## Multi-Bit Screwdriver / Nut Driver, 6-in-1, Extended Reach, Ph, SI, Sq

Our extended-reach multi-bit screwdrivers and nut drivers provide longer reach than traditional Klein multi-bit drivers for multiple common bits. The extralong shafts also feature a small diameter for a more comfortable fit in tight spaces.

## **Specifications**

| Nut Driver Sizes: | 1/4", 5/16"   | Phillips Bits:  | #2               |
|-------------------|---------------|-----------------|------------------|
| Slotted Bits:     | 1/4" (0.6 cm) | Square Bits:    | #1, #2           |
| Magnetic:         | No            | Shank Length:   | 4.109" (10.4 cm) |
| Handle Color:     | Yellow/Black  | Overall Length: | 9.109" (23.1 cm) |
| Number of Pieces: | 5             | Weight:         | 6.6 oz (186 g)   |