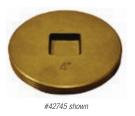

## **Brass Cleanout Plug With Recessed Head**

• All sizes are countersunk and tapped.

| Product No. | Size   | Description         | Ctn. Qty. |
|-------------|--------|---------------------|-----------|
| 42740       | 1-1/2" | Brass cleanout plug | 12        |
| 42741       | 2"     | Brass cleanout plug | 12        |
| 42742       | 2-1/2" | Brass cleanout plug | 12        |
| 42743       | 3"     | Brass cleanout plug | 12        |
| 42744       | 3-1/2" | Brass cleanout plug | 12        |
| 42745       | 4"     | Brass cleanout plug | 12        |