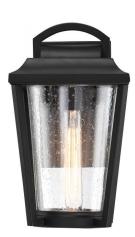

## 60-6512 n/a Outdoor LAKEVIEW 1 LT SMALL

| Lamp Type | Outdoor |  |  |
|-----------|---------|--|--|
| Wattage   | 60      |  |  |